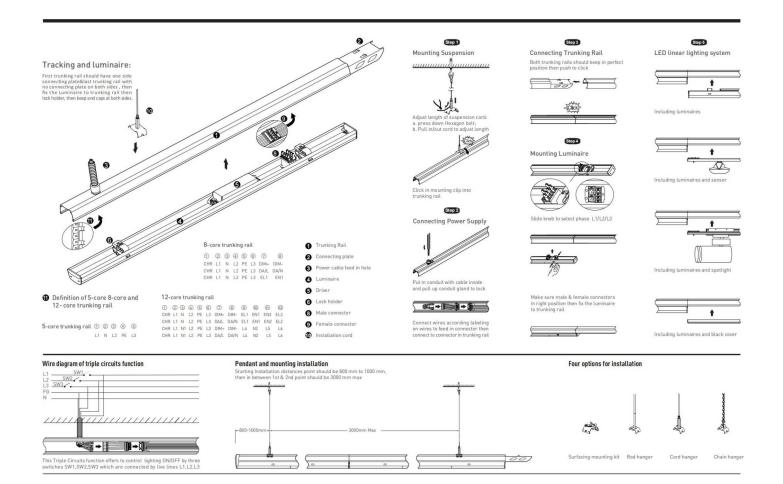

## INDOOR / INDUSTRIAL / MARKETLINE / MARKETLINE LUMINAIRES

## Item code 86.ML01.1477.01





- Installation and wiring of luminaire must be in accordance with all applicable local codes.
- Installation, inspection, and maintenance of luminaires should be performed by a qualified
- electrician.
- DO NOT make or alter any open holes in the luminaire. Do not modify the luminaire.
- DO NOT install damaged product.
- Make sure electrical power is OFF before and during installation and maintenance.
- Make sure the equipment is properly grounded.
- Make sure the supply voltage is same as the rated fixture voltage.







Item code 86.ML01.1477.01