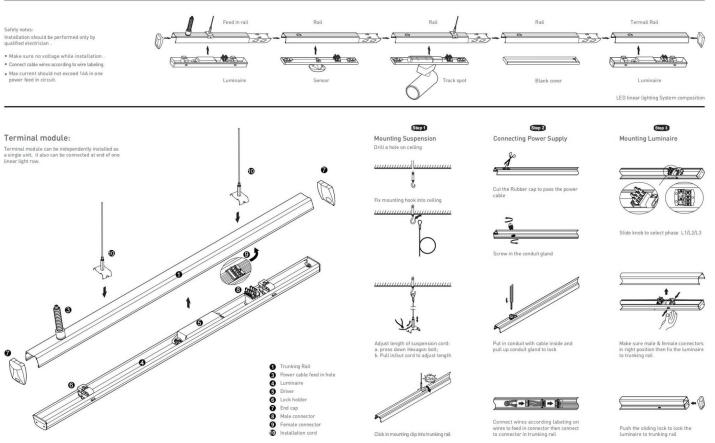

## INDOOR / INDUSTRIAL / MARKETLINE / MARKETLINE LUMINAIRES

## Item code 86.ML01.1477.01





- Installation and wiring of luminaire must be in accordance with all applicable local codes.
- Installation, inspection, and maintenance of luminaires should be performed by a qualified
- electrician.
- DO NOT make or alter any open holes in the luminaire. Do not modify the luminaire.
- DO NOT install damaged product.
- Make sure electrical power is OFF before and during installation and maintenance.
- Make sure the equipment is properly grounded.
- Make sure the supply voltage is same as the rated fixture voltage.







Item code 86.ML01.1477.01