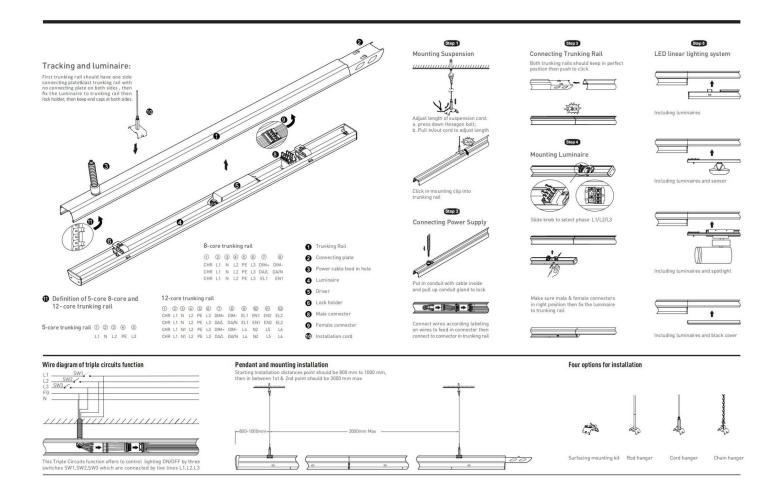

## INDOOR / INDUSTRIAL / MARKETLINE / MARKETLINE LUMINAIRES

## Item code 86.ML01.1477.02





- Installation and wiring of luminaire must be in accordance with all applicable local codes.
- Installation, inspection, and maintenance of luminaires should be performed by a qualified
- electrician.
- DO NOT make or alter any open holes in the luminaire. Do not modify the luminaire.
- DO NOT install damaged product.
- Make sure electrical power is OFF before and during installation and maintenance.
- Make sure the equipment is properly grounded.
- Make sure the supply voltage is same as the rated fixture voltage.







Item code 86.ML01.1477.02