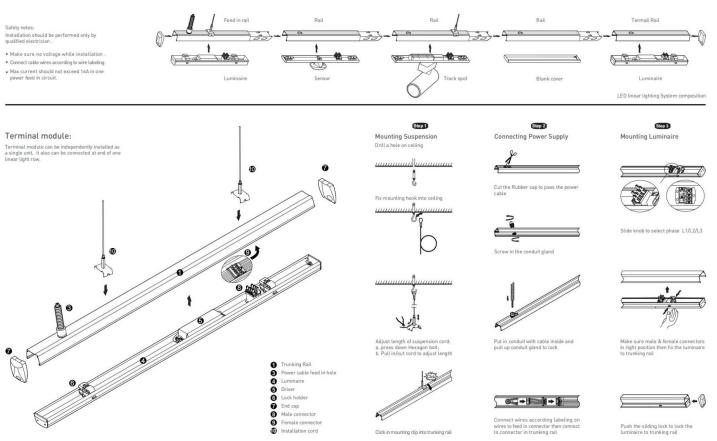

## INDOOR / INDUSTRIAL / MARKETLINE / MARKETLINE LUMINAIRES

## Item code 86.ML01.1477.02





- Installation and wiring of luminaire must be in accordance with all applicable local codes.
- Installation, inspection, and maintenance of luminaires should be performed by a qualified
- electrician.
- DO NOT make or alter any open holes in the luminaire. Do not modify the luminaire.
- DO NOT install damaged product.
- Make sure electrical power is OFF before and during installation and maintenance.
- Make sure the equipment is properly grounded.
- Make sure the supply voltage is same as the rated fixture voltage.







Item code 86.ML01.1477.02