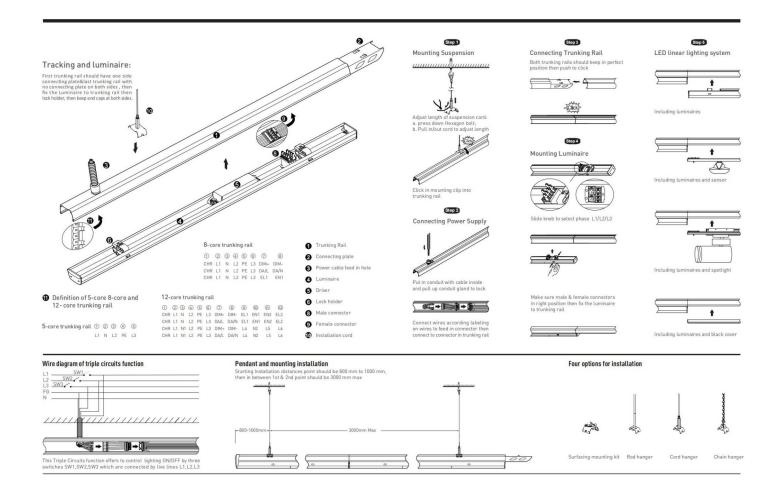

## INDOOR / INDUSTRIAL / MARKETLINE / MARKETLINE LUMINAIRES

## Item code 86.ML01.2401.01





- Installation and wiring of luminaire must be in accordance with all applicable local codes.
- Installation, inspection, and maintenance of luminaires should be performed by a qualified
- electrician.
- DO NOT make or alter any open holes in the luminaire. Do not modify the luminaire.
- DO NOT install damaged product.
- Make sure electrical power is OFF before and during installation and maintenance.
- Make sure the equipment is properly grounded.
- Make sure the supply voltage is same as the rated fixture voltage.







Item code 86.ML01.2401.01