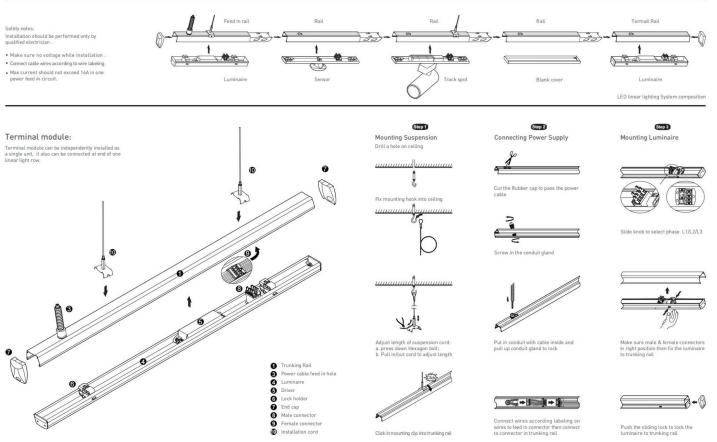

## INDOOR / INDUSTRIAL / MARKETLINE / MARKETLINE LUMINAIRES

## Item code 86.ML01.2401.01





- Installation and wiring of luminaire must be in accordance with all applicable local codes.
- Installation, inspection, and maintenance of luminaires should be performed by a qualified
- electrician.
- DO NOT make or alter any open holes in the luminaire. Do not modify the luminaire.
- DO NOT install damaged product.
- Make sure electrical power is OFF before and during installation and maintenance.
- Make sure the equipment is properly grounded.
- Make sure the supply voltage is same as the rated fixture voltage.







Item code 86.ML01.2401.01