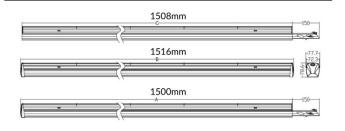

|                         |
|----------------------------|-------------------------|
| Real power (W)             | 55                      |
| Real luminous flux (Lm)    | 880, 9600, 10400, 11200 |
| Luminous efficiency (Lm/W) | 160                     |
| Beam angle (º)             | Flat 120                |
| Life time (h)              | 50000h L80B10           |
| IP                         | 20                      |
| Colour                     | Black                   |
| Control gear included      | Yes                     |
| Control gear               | ON-OFF                  |
| Colour temperature (K)     | 4000                    |
| Colour consistency (SDCM)  | SDCM<3                  |
| CRI                        | 80                      |

## **Scheme**



## **Photometry**