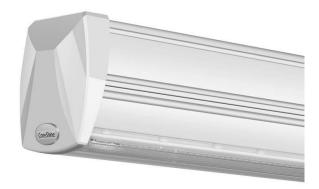

## **MARKETLINE LUMINAIRES**

Lavov Industrial fixture from the family MARKETLINE with a selectable power of 55, 60, 65, 70W and a Flat 120 degrees beam angle with a real lumen output of 880, 9600, 10400, 11200lm and an efficiency of 160 lm/W made in ALUMINUM and finished in Black colour.ON-OFF driver.

| Product                    |                         |
|----------------------------|-------------------------|
| Real power (W)             | 55                      |
| Real luminous flux (Lm)    | 880, 9600, 10400, 11200 |
| Luminous efficiency (Lm/W) | 160                     |
| Beam angle (º)             | Flat 120                |
| Life time (h)              | 50000h L80B10           |
| IP                         | 20                      |
| Colour                     | Black                   |
| Control gear included      | Yes                     |
| Control gear               | ON-OFF                  |
| Colour temperature (K)     | 4000                    |
| Colour consistency (SDCM)  | SDCM<3                  |
| CRI                        | 80                      |