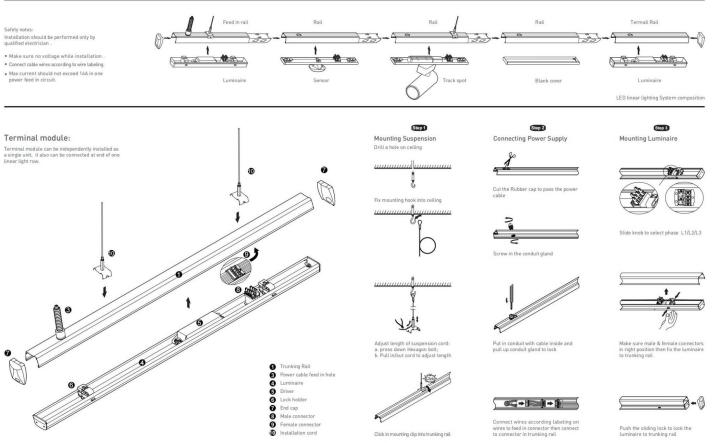

## INDOOR / INDUSTRIAL / MARKETLINE / MARKETLINE LUMINAIRES

## Item code 86.ML01.2401.02





- Installation and wiring of luminaire must be in accordance with all applicable local codes.
- Installation, inspection, and maintenance of luminaires should be performed by a qualified
- electrician.
- DO NOT make or alter any open holes in the luminaire. Do not modify the luminaire.
- DO NOT install damaged product.
- Make sure electrical power is OFF before and during installation and maintenance.
- Make sure the equipment is properly grounded.
- Make sure the supply voltage is same as the rated fixture voltage.







Item code 86.ML01.2401.02