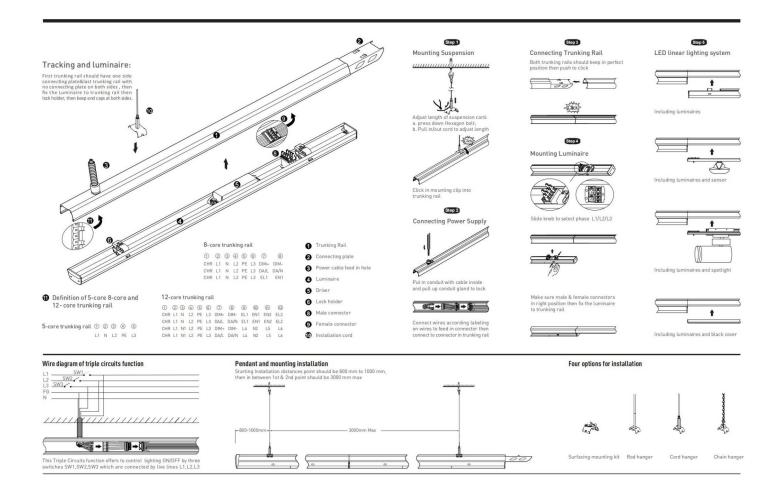

## INDOOR / INDUSTRIAL / MARKETLINE / MARKETLINE LUMINAIRES

## Item code 86.ML01.2401.02





- Installation and wiring of luminaire must be in accordance with all applicable local codes.
- Installation, inspection, and maintenance of luminaires should be performed by a qualified
- electrician.
- DO NOT make or alter any open holes in the luminaire. Do not modify the luminaire.
- DO NOT install damaged product.
- Make sure electrical power is OFF before and during installation and maintenance.
- Make sure the equipment is properly grounded.
- Make sure the supply voltage is same as the rated fixture voltage.







Item code 86.ML01.2401.02