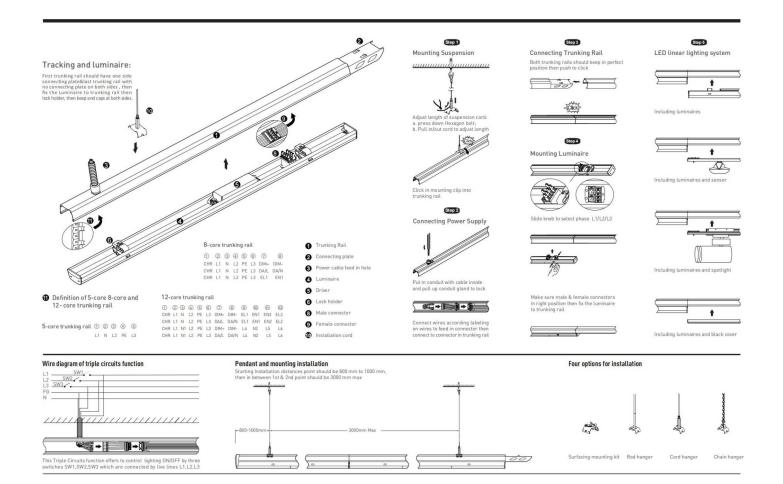

## Item code 86.ML01.2403.01

- Installation and wiring of luminaire must be in accordance with all applicable local codes.
- Installation, inspection, and maintenance of luminaires should be performed by a qualified
- electrician.
- DO NOT make or alter any open holes in the luminaire. Do not modify the luminaire.
- DO NOT install damaged product.
- Make sure electrical power is OFF before and during installation and maintenance.
- Make sure the equipment is properly grounded.
- Make sure the supply voltage is same as the rated fixture voltage.