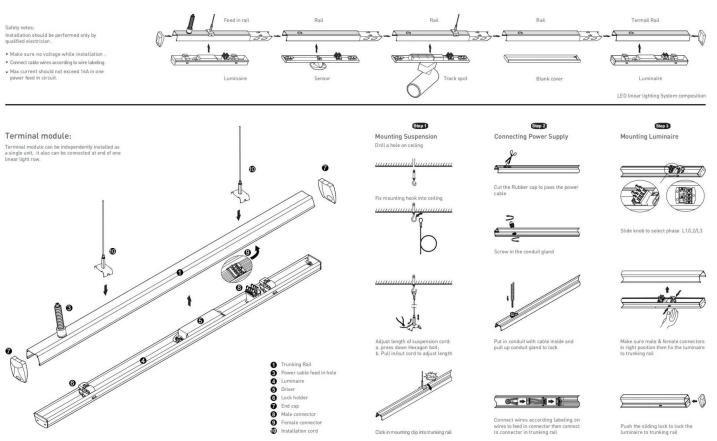

## Item code 86.ML01.2403.01

- Installation and wiring of luminaire must be in accordance with all applicable local codes.
- Installation, inspection, and maintenance of luminaires should be performed by a qualified
- electrician.
- DO NOT make or alter any open holes in the luminaire. Do not modify the luminaire.
- DO NOT install damaged product.
- Make sure electrical power is OFF before and during installation and maintenance.
- Make sure the equipment is properly grounded.
- Make sure the supply voltage is same as the rated fixture voltage.