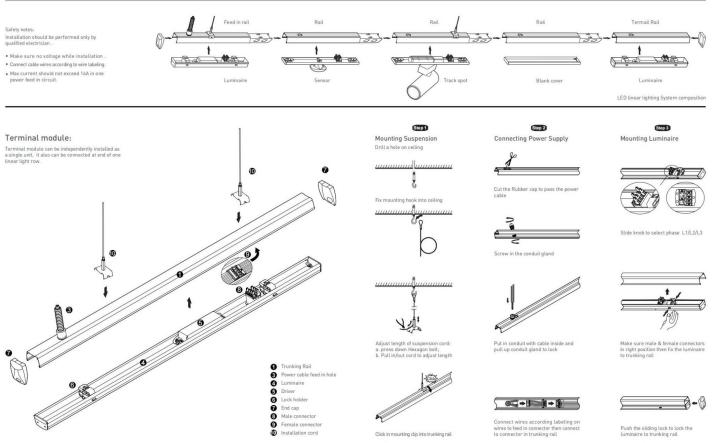

## INDOOR / INDUSTRIAL / MARKETLINE / MARKETLINE LUMINAIRES

## Item code 86.ML01.2403.02





- Installation and wiring of luminaire must be in accordance with all applicable local codes.
- Installation, inspection, and maintenance of luminaires should be performed by a qualified
- electrician.
- DO NOT make or alter any open holes in the luminaire. Do not modify the luminaire.
- DO NOT install damaged product.
- Make sure electrical power is OFF before and during installation and maintenance.
- Make sure the equipment is properly grounded.
- Make sure the supply voltage is same as the rated fixture voltage.







Item code 86.ML01.2403.02