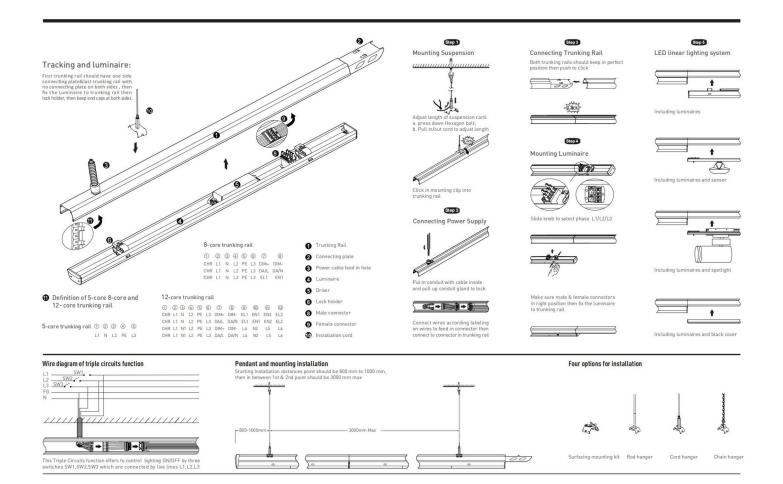

## INDOOR / INDUSTRIAL / MARKETLINE / MARKETLINE LUMINAIRES

## Item code 86.ML01.2403.02





- Installation and wiring of luminaire must be in accordance with all applicable local codes.
- Installation, inspection, and maintenance of luminaires should be performed by a qualified
- electrician.
- DO NOT make or alter any open holes in the luminaire. Do not modify the luminaire.
- DO NOT install damaged product.
- Make sure electrical power is OFF before and during installation and maintenance.
- Make sure the equipment is properly grounded.
- Make sure the supply voltage is same as the rated fixture voltage.







Item code 86.ML01.2403.02