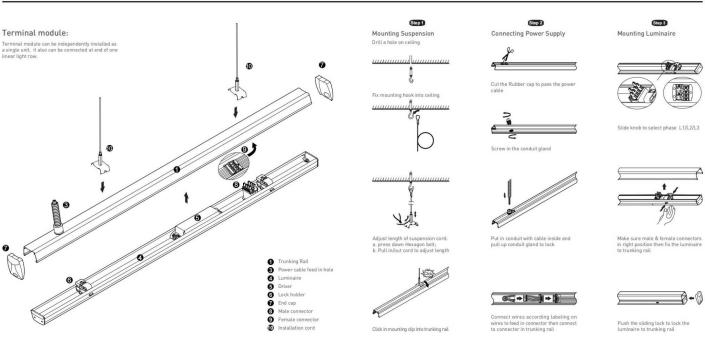

## Item code 86.ML01.2405.01

- Installation and wiring of luminaire must be in accordance with all applicable local codes.
- Installation, inspection, and maintenance of luminaires should be performed by a qualified
- DO NOT make or alter any open holes in the luminaire. Do not modify the luminaire.
- DO NOT install damaged product.
- Make sure electrical power is OFF before and during installation and maintenance.
- Make sure the equipment is properly grounded.
- Make sure the supply voltage is same as the rated fixture voltage.

## Item code 86.ML01.2405.01

- Make sure no voltage while installation
  Connect cable wires according to wire labeling
- Max current should not exceed 16A in one power feed in circuit.