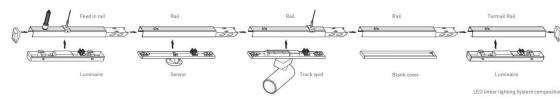

## Item code 86.ML01.2405.01

- Installation and wiring of luminaire must be in accordance with all applicable local codes.
- Installation, inspection, and maintenance of luminaires should be performed by a qualified
- DO NOT make or alter any open holes in the luminaire. Do not modify the luminaire.
- DO NOT install damaged product.
- Make sure electrical power is OFF before and during installation and maintenance.
- Make sure the equipment is properly grounded.
- Make sure the supply voltage is same as the rated fixture voltage.

## Item code 86.ML01.2405.01

- Make sure no voltage while installation
  Connect cable wires according to wire labeling
- Max current should not exceed 16A in one power feed in circuit.