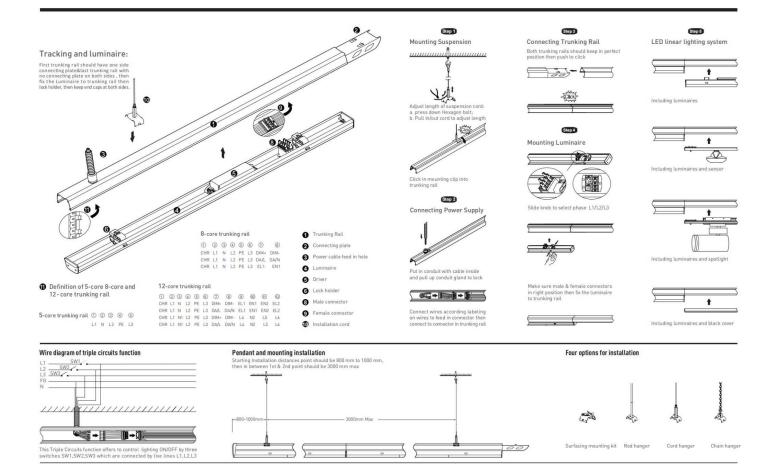

## Item code 86.ML01.2405.01

- Installation and wiring of luminaire must be in accordance with all applicable local codes.
- Installation, inspection, and maintenance of luminaires should be performed by a qualified
- DO NOT make or alter any open holes in the luminaire. Do not modify the luminaire.
- DO NOT install damaged product.
- Make sure electrical power is OFF before and during installation and maintenance.
- Make sure the equipment is properly grounded.
- Make sure the supply voltage is same as the rated fixture voltage.

## Item code 86.ML01.2405.01

- Make sure no voltage while installation
  Connect cable wires according to wire labeling
- Max current should not exceed 16A in one power feed in circuit.