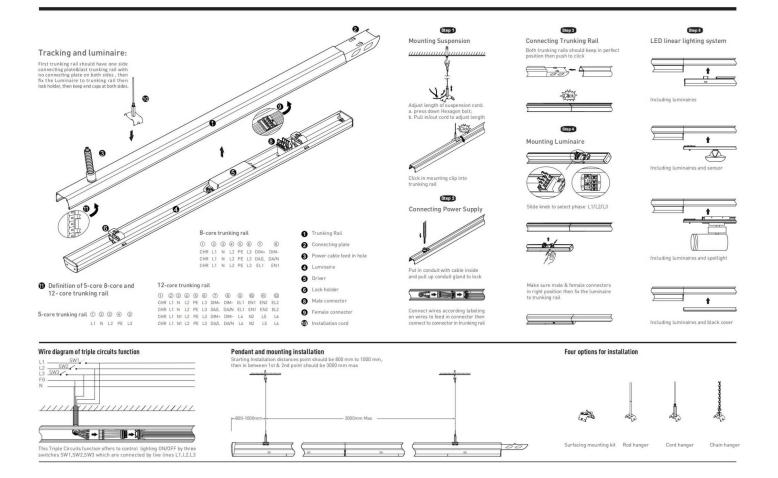

## INDOOR / INDUSTRIAL / MARKETLINE / **MARKETLINE LUMINAIRES**

## Item code 86.ML01.2405.02





- Installation and wiring of luminaire must be in accordance with all applicable local codes.
- Installation, inspection, and maintenance of luminaires should be performed by a qualified
- DO NOT make or alter any open holes in the luminaire. Do not modify the luminaire.
- DO NOT install damaged product.
- Make sure electrical power is OFF before and during installation and maintenance.
- Make sure the equipment is properly grounded.
- Make sure the supply voltage is same as the rated fixture voltage.





## INDOOR / INDUSTRIAL / MARKETLINE / **MARKETLINE LUMINAIRES**

## Item code 86.ML01.2405.02