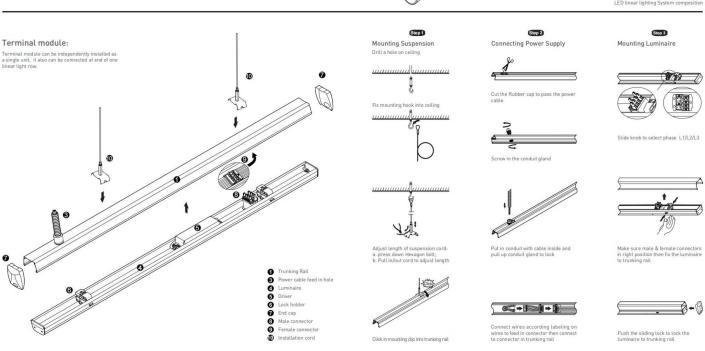

## INDOOR / INDUSTRIAL / MARKETLINE / **MARKETLINE LUMINAIRES**

## Item code 86.ML01.2405.02





- Installation and wiring of luminaire must be in accordance with all applicable local codes.
- Installation, inspection, and maintenance of luminaires should be performed by a qualified
- DO NOT make or alter any open holes in the luminaire. Do not modify the luminaire.
- DO NOT install damaged product.
- Make sure electrical power is OFF before and during installation and maintenance.
- Make sure the equipment is properly grounded.
- Make sure the supply voltage is same as the rated fixture voltage.





## INDOOR / INDUSTRIAL / MARKETLINE / **MARKETLINE LUMINAIRES**

## Item code 86.ML01.2405.02