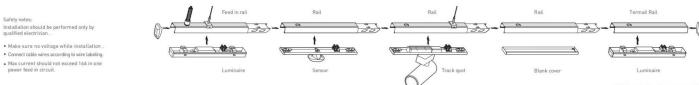

## INDOOR / INDUSTRIAL / MARKETLINE / **MARKETLINE LUMINAIRES**

## Item code 86.ML01.2405.02





- Installation and wiring of luminaire must be in accordance with all applicable local codes.
- Installation, inspection, and maintenance of luminaires should be performed by a qualified
- DO NOT make or alter any open holes in the luminaire. Do not modify the luminaire.
- DO NOT install damaged product.
- Make sure electrical power is OFF before and during installation and maintenance.
- Make sure the equipment is properly grounded.
- Make sure the supply voltage is same as the rated fixture voltage.





## INDOOR / INDUSTRIAL / MARKETLINE / **MARKETLINE LUMINAIRES**

## Item code 86.ML01.2405.02