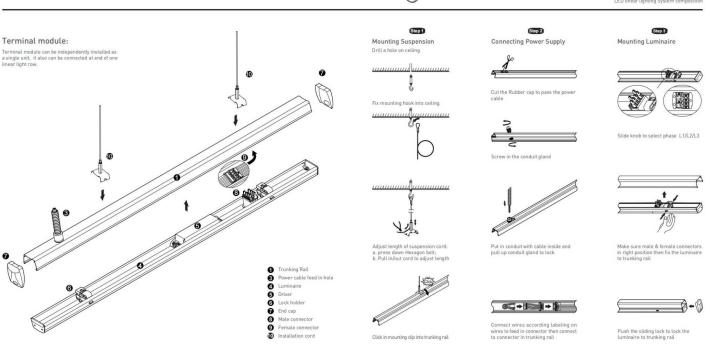

## INDOOR / INDUSTRIAL / MARKETLINE / **MARKETLINE LUMINAIRES**

## Item code 86.ML01.2407.01





- Installation and wiring of luminaire must be in accordance with all applicable local codes.
- Installation, inspection, and maintenance of luminaires should be performed by a qualified
- DO NOT make or alter any open holes in the luminaire. Do not modify the luminaire.
- DO NOT install damaged product.
- Make sure electrical power is OFF before and during installation and maintenance.
- Make sure the equipment is properly grounded.
- Make sure the supply voltage is same as the rated fixture voltage.





## INDOOR / INDUSTRIAL / MARKETLINE / **MARKETLINE LUMINAIRES**

## Item code 86.ML01.2407.01