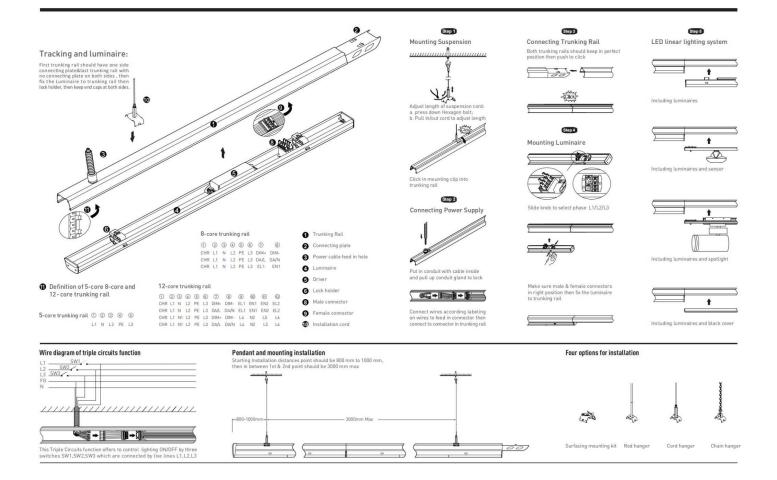

## INDOOR / INDUSTRIAL / MARKETLINE / **MARKETLINE LUMINAIRES**

## Item code 86.ML01.2407.01





- Installation and wiring of luminaire must be in accordance with all applicable local codes.
- Installation, inspection, and maintenance of luminaires should be performed by a qualified
- DO NOT make or alter any open holes in the luminaire. Do not modify the luminaire.
- DO NOT install damaged product.
- Make sure electrical power is OFF before and during installation and maintenance.
- Make sure the equipment is properly grounded.
- Make sure the supply voltage is same as the rated fixture voltage.





## INDOOR / INDUSTRIAL / MARKETLINE / **MARKETLINE LUMINAIRES**

## Item code 86.ML01.2407.01