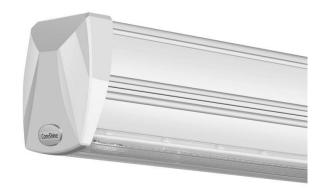

## **MARKETLINE LUMINAIRES**

Lavov Industrial fixture from the family MARKETLINE with a selectable power of 55, 60, 65, 70W and a Flat 120 degrees beam angle with a real lumen output of 880, 9600, 10400, 11200lm and an efficiency of 160 lm/W made in ALUMINUM and finished in Black colour.ON-OFF driver.