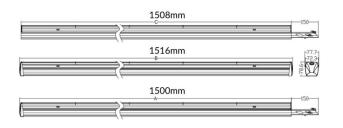

|                         |
|----------------------------|-------------------------|
| Real power (W)             | 55                      |
| Real luminous flux (Lm)    | 880, 9600, 10400, 11200 |
| Luminous efficiency (Lm/W) | 160                     |
| Beam angle (º)             | Flat 120                |
| Life time (h)              | 50000h L80B10           |
| IP                         | 20                      |
| Colour                     | Black                   |
| Control gear included      | Yes                     |
| Control gear               | ON-OFF                  |
| Colour temperature (K)     | 4000                    |
| Colour consistency (SDCM)  | SDCM<3                  |
| CRI                        | 80                      |

## **Scheme**