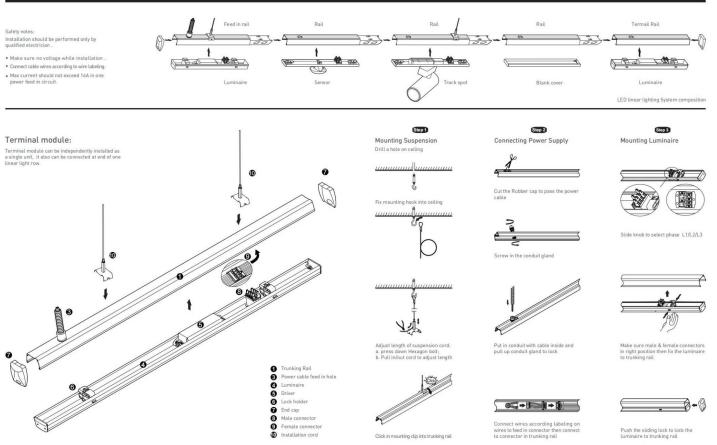

## INDOOR / INDUSTRIAL / MARKETLINE / MARKETLINE LUMINAIRES

## Item code 86.ML01.2407.02





- Installation and wiring of luminaire must be in accordance with all applicable local codes.
- Installation, inspection, and maintenance of luminaires should be performed by a qualified
- electrician.
- DO NOT make or alter any open holes in the luminaire. Do not modify the luminaire.
- DO NOT install damaged product.
- Make sure electrical power is OFF before and during installation and maintenance.
- Make sure the equipment is properly grounded.
- Make sure the supply voltage is same as the rated fixture voltage.







Item code 86.ML01.2407.02