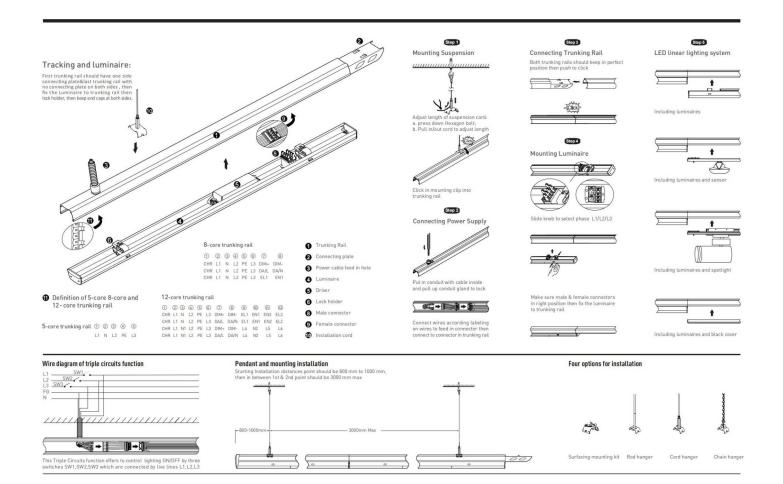

## INDOOR / INDUSTRIAL / MARKETLINE / MARKETLINE LUMINAIRES

## Item code 86.ML01.2407.02





- Installation and wiring of luminaire must be in accordance with all applicable local codes.
- Installation, inspection, and maintenance of luminaires should be performed by a qualified
- electrician.
- DO NOT make or alter any open holes in the luminaire. Do not modify the luminaire.
- DO NOT install damaged product.
- Make sure electrical power is OFF before and during installation and maintenance.
- Make sure the equipment is properly grounded.
- Make sure the supply voltage is same as the rated fixture voltage.







Item code 86.ML01.2407.02