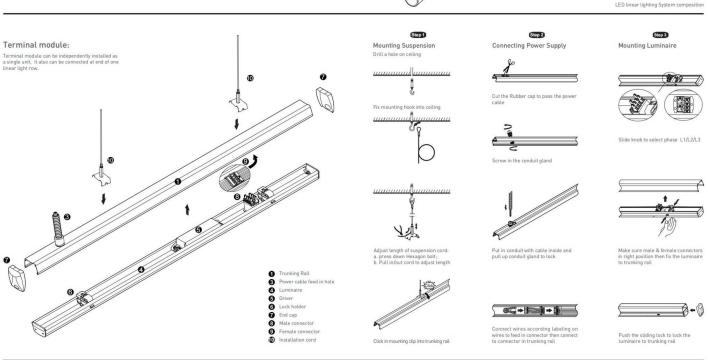

## INDOOR / INDUSTRIAL / MARKETLINE / **MARKETLINE LUMINAIRES**

## Item code 86.ML01.2411.01





- Installation and wiring of luminaire must be in accordance with all applicable local codes.
- Installation, inspection, and maintenance of luminaires should be performed by a qualified
- DO NOT make or alter any open holes in the luminaire. Do not modify the luminaire.
- DO NOT install damaged product.
- Make sure electrical power is OFF before and during installation and maintenance.
- Make sure the equipment is properly grounded.
- Make sure the supply voltage is same as the rated fixture voltage.





## INDOOR / INDUSTRIAL / MARKETLINE / **MARKETLINE LUMINAIRES**

## Item code 86.ML01.2411.01