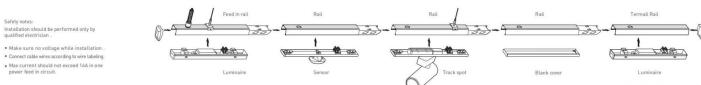

## INDOOR / INDUSTRIAL / MARKETLINE / **MARKETLINE LUMINAIRES**

## Item code 86.ML01.2411.01





- Installation and wiring of luminaire must be in accordance with all applicable local codes.
- Installation, inspection, and maintenance of luminaires should be performed by a qualified
- DO NOT make or alter any open holes in the luminaire. Do not modify the luminaire.
- DO NOT install damaged product.
- Make sure electrical power is OFF before and during installation and maintenance.
- Make sure the equipment is properly grounded.
- Make sure the supply voltage is same as the rated fixture voltage.





## INDOOR / INDUSTRIAL / MARKETLINE / **MARKETLINE LUMINAIRES**

## Item code 86.ML01.2411.01