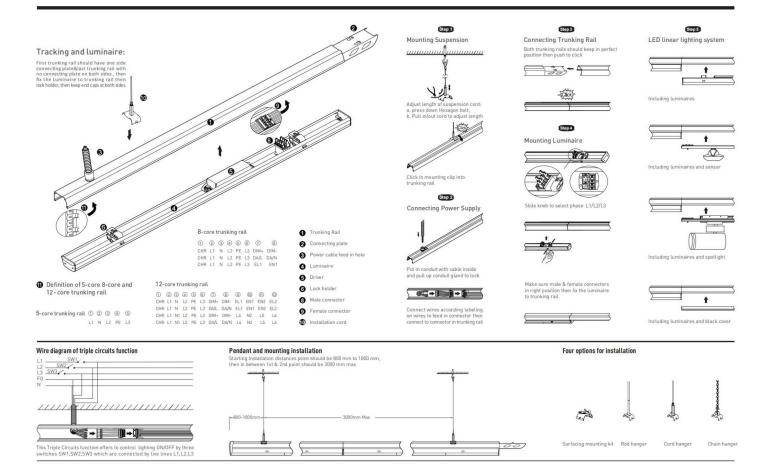

## INDOOR / INDUSTRIAL / MARKETLINE / **MARKETLINE LUMINAIRES**

## Item code 86.ML01.2411.01





- Installation and wiring of luminaire must be in accordance with all applicable local codes.
- Installation, inspection, and maintenance of luminaires should be performed by a qualified
- DO NOT make or alter any open holes in the luminaire. Do not modify the luminaire.
- DO NOT install damaged product.
- Make sure electrical power is OFF before and during installation and maintenance.
- Make sure the equipment is properly grounded.
- Make sure the supply voltage is same as the rated fixture voltage.





## INDOOR / INDUSTRIAL / MARKETLINE / **MARKETLINE LUMINAIRES**

## Item code 86.ML01.2411.01