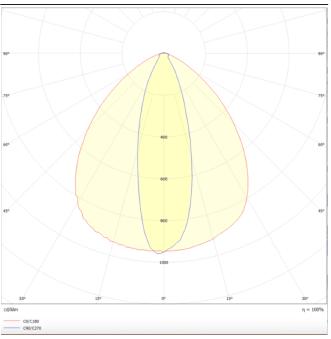

|
|----------------------------|-------------------------|
| Real power (W)             | 55                      |
| Real luminous flux (Lm)    | 880, 9600, 10400, 11200 |
| Luminous efficiency (Lm/W) | 160                     |
| Beam angle (º)             | Sharp 25                |
| Life time (h)              | 50000h L80B10           |
| IP                         | 20                      |
| Colour                     | Black                   |
| Control gear included      | Yes                     |
| Control gear               | ON-OFF                  |
| Colour temperature (K)     | 4000                    |
| Colour consistency (SDCM)  | SDCM<3                  |
| CRI                        | 80                      |

## **Scheme**



## **Photometry**