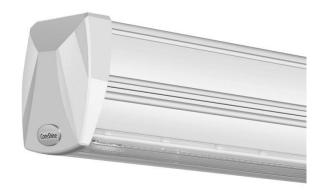

## **MARKETLINE LUMINAIRES**

Lavov Industrial fixture from the family MARKETLINE with a selectable power of 55, 60, 65, 70W and a Sharp 25 degrees beam angle with a real lumen output of 880, 9600, 10400, 11200lm and an efficiency of 160 lm/W made in ALUMINUM and finished in Black colour.ON-OFF driver.