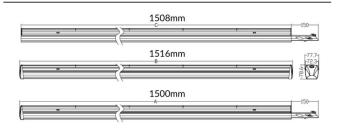

|                         |
|----------------------------|-------------------------|
| Real power (W)             | 55                      |
| Real luminous flux (Lm)    | 880, 9600, 10400, 11200 |
| Luminous efficiency (Lm/W) | 160                     |
| Beam angle (º)             | Sharp 25                |
| Life time (h)              | 50000h L80B10           |
| IP                         | 20                      |
| Colour                     | Black                   |
| Control gear included      | Yes                     |
| Control gear               | ON-OFF                  |
| Colour temperature (K)     | 4000                    |
| Colour consistency (SDCM)  | SDCM<3                  |
| CRI                        | 80                      |

## **Scheme**



## **Photometry**