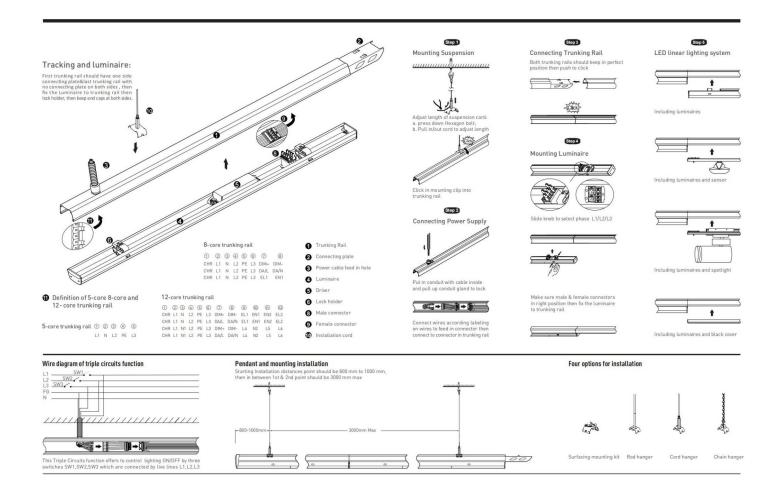

## INDOOR / INDUSTRIAL / MARKETLINE / MARKETLINE LUMINAIRES

## Item code 86.ML01.2411.02





- Installation and wiring of luminaire must be in accordance with all applicable local codes.
- Installation, inspection, and maintenance of luminaires should be performed by a qualified
- electrician.
- DO NOT make or alter any open holes in the luminaire. Do not modify the luminaire.
- DO NOT install damaged product.
- Make sure electrical power is OFF before and during installation and maintenance.
- Make sure the equipment is properly grounded.
- Make sure the supply voltage is same as the rated fixture voltage.







Item code 86.ML01.2411.02