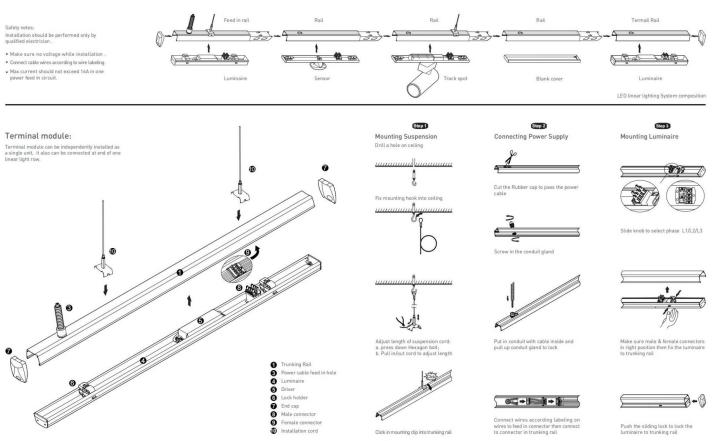

## INDOOR / INDUSTRIAL / MARKETLINE / MARKETLINE LUMINAIRES

## Item code 86.ML01.2411.02





- Installation and wiring of luminaire must be in accordance with all applicable local codes.
- Installation, inspection, and maintenance of luminaires should be performed by a qualified
- electrician.
- DO NOT make or alter any open holes in the luminaire. Do not modify the luminaire.
- DO NOT install damaged product.
- Make sure electrical power is OFF before and during installation and maintenance.
- Make sure the equipment is properly grounded.
- Make sure the supply voltage is same as the rated fixture voltage.







Item code 86.ML01.2411.02