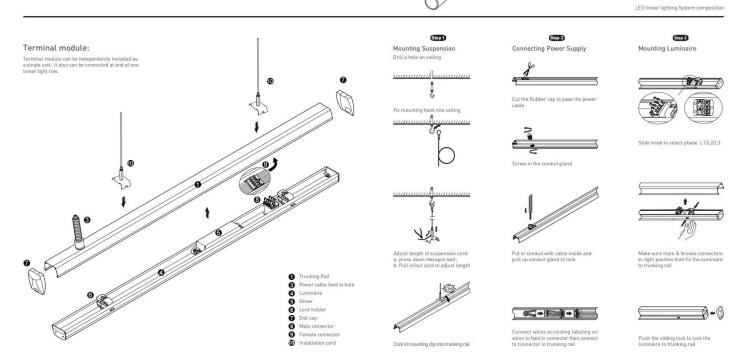

## INDOOR / INDUSTRIAL / MARKETLINE / **MARKETLINE LUMINAIRES**

## Item code 86.ML01.2413.01





- Installation and wiring of luminaire must be in accordance with all applicable local codes.
- Installation, inspection, and maintenance of luminaires should be performed by a qualified
- DO NOT make or alter any open holes in the luminaire. Do not modify the luminaire.
- DO NOT install damaged product.
- Make sure electrical power is OFF before and during installation and maintenance.
- Make sure the equipment is properly grounded.
- Make sure the supply voltage is same as the rated fixture voltage.





## INDOOR / INDUSTRIAL / MARKETLINE / **MARKETLINE LUMINAIRES**

## Item code 86.ML01.2413.01