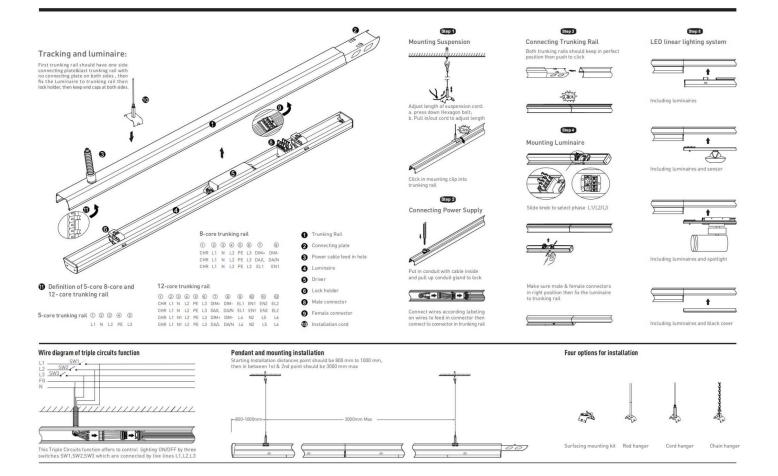

## INDOOR / INDUSTRIAL / MARKETLINE / **MARKETLINE LUMINAIRES**

## Item code 86.ML01.2413.01





- Installation and wiring of luminaire must be in accordance with all applicable local codes.
- Installation, inspection, and maintenance of luminaires should be performed by a qualified
- DO NOT make or alter any open holes in the luminaire. Do not modify the luminaire.
- DO NOT install damaged product.
- Make sure electrical power is OFF before and during installation and maintenance.
- Make sure the equipment is properly grounded.
- Make sure the supply voltage is same as the rated fixture voltage.





## INDOOR / INDUSTRIAL / MARKETLINE / **MARKETLINE LUMINAIRES**

## Item code 86.ML01.2413.01