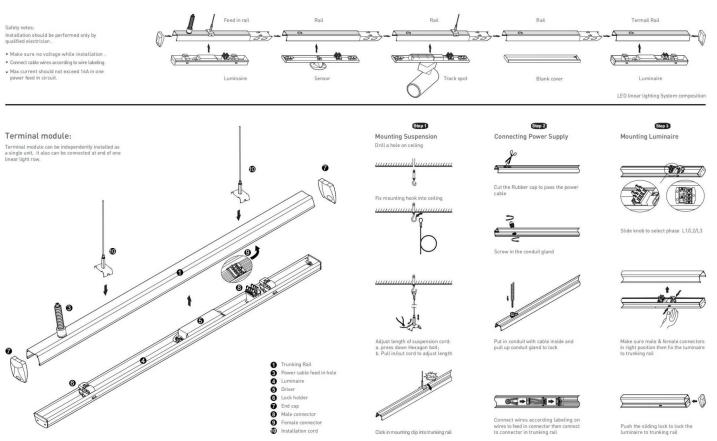

## INDOOR / INDUSTRIAL / MARKETLINE / MARKETLINE LUMINAIRES

## Item code 86.ML01.2413.02





- Installation and wiring of luminaire must be in accordance with all applicable local codes.
- Installation, inspection, and maintenance of luminaires should be performed by a qualified
- electrician.
- DO NOT make or alter any open holes in the luminaire. Do not modify the luminaire.
- DO NOT install damaged product.
- Make sure electrical power is OFF before and during installation and maintenance.
- Make sure the equipment is properly grounded.
- Make sure the supply voltage is same as the rated fixture voltage.







Item code 86.ML01.2413.02