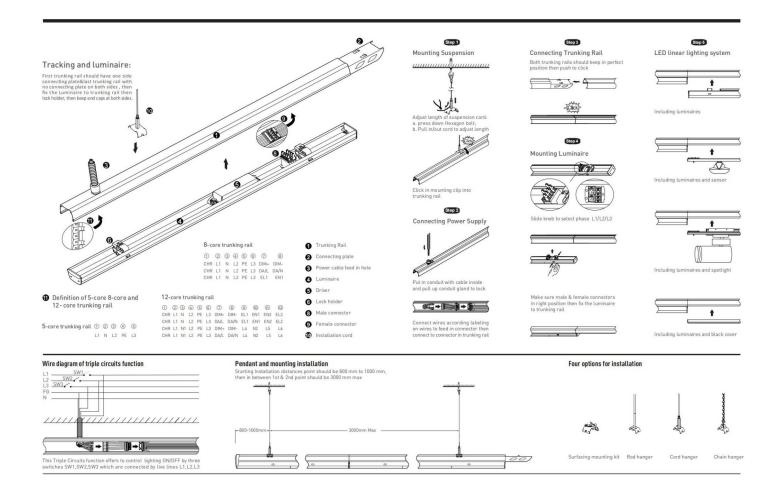

## INDOOR / INDUSTRIAL / MARKETLINE / MARKETLINE LUMINAIRES

## Item code 86.ML01.2413.02





- Installation and wiring of luminaire must be in accordance with all applicable local codes.
- Installation, inspection, and maintenance of luminaires should be performed by a qualified
- electrician.
- DO NOT make or alter any open holes in the luminaire. Do not modify the luminaire.
- DO NOT install damaged product.
- Make sure electrical power is OFF before and during installation and maintenance.
- Make sure the equipment is properly grounded.
- Make sure the supply voltage is same as the rated fixture voltage.







Item code 86.ML01.2413.02