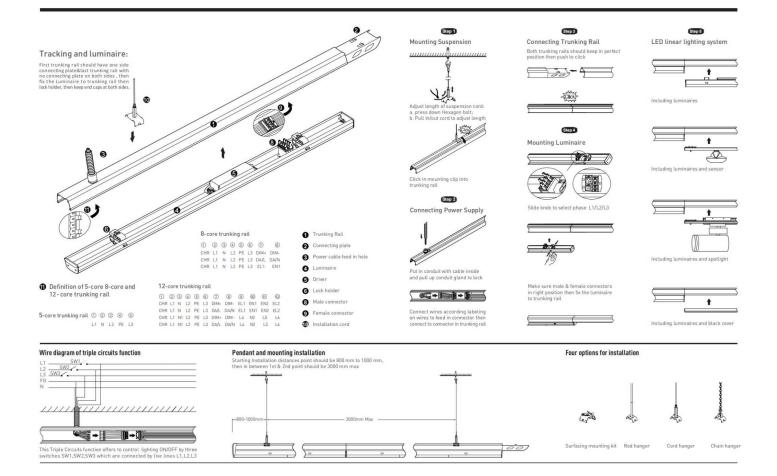

## INDOOR / INDUSTRIAL / MARKETLINE / **MARKETLINE LUMINAIRES**

## Item code 86.ML01.2415.01





- Installation and wiring of luminaire must be in accordance with all applicable local codes.
- Installation, inspection, and maintenance of luminaires should be performed by a qualified
- DO NOT make or alter any open holes in the luminaire. Do not modify the luminaire.
- DO NOT install damaged product.
- Make sure electrical power is OFF before and during installation and maintenance.
- Make sure the equipment is properly grounded.
- Make sure the supply voltage is same as the rated fixture voltage.





## INDOOR / INDUSTRIAL / MARKETLINE / **MARKETLINE LUMINAIRES**

## Item code 86.ML01.2415.01