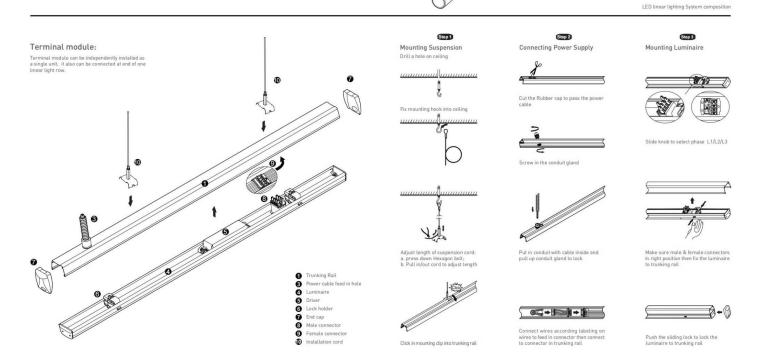

## INDOOR / INDUSTRIAL / MARKETLINE / **MARKETLINE LUMINAIRES**

## Item code 86.ML01.2415.01





- Installation and wiring of luminaire must be in accordance with all applicable local codes.
- Installation, inspection, and maintenance of luminaires should be performed by a qualified
- DO NOT make or alter any open holes in the luminaire. Do not modify the luminaire.
- DO NOT install damaged product.
- Make sure electrical power is OFF before and during installation and maintenance.
- Make sure the equipment is properly grounded.
- Make sure the supply voltage is same as the rated fixture voltage.





## INDOOR / INDUSTRIAL / MARKETLINE / **MARKETLINE LUMINAIRES**

## Item code 86.ML01.2415.01