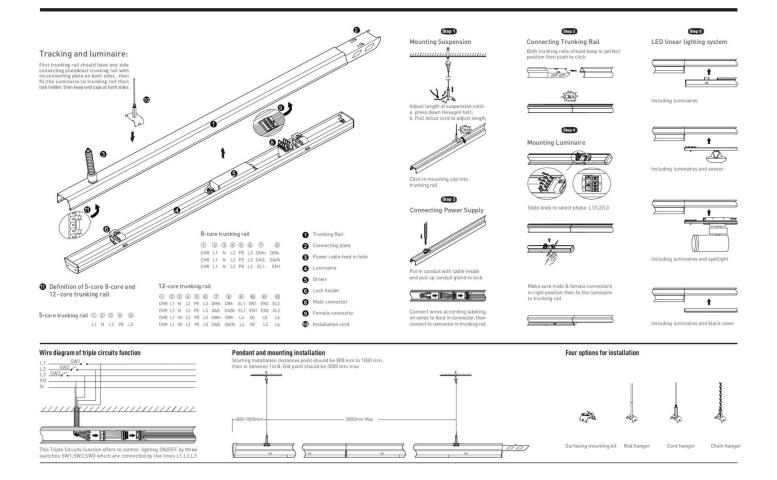

## Item code 86.ML01.2415.02

- Installation and wiring of luminaire must be in accordance with all applicable local codes.
- Installation, inspection, and maintenance of luminaires should be performed by a qualified
- DO NOT make or alter any open holes in the luminaire. Do not modify the luminaire.
- DO NOT install damaged product.
- Make sure electrical power is OFF before and during installation and maintenance.
- Make sure the equipment is properly grounded.
- Make sure the supply voltage is same as the rated fixture voltage.

## Item code 86.ML01.2415.02

- Make sure no voltage while installation
  Connect cable wires according to wire labeling
- Max current should not exceed 16A in one power feed in circuit.