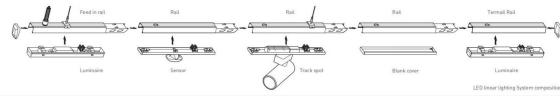

## Item code 86.ML01.2415.02

- Installation and wiring of luminaire must be in accordance with all applicable local codes.
- Installation, inspection, and maintenance of luminaires should be performed by a qualified
- DO NOT make or alter any open holes in the luminaire. Do not modify the luminaire.
- DO NOT install damaged product.
- Make sure electrical power is OFF before and during installation and maintenance.
- Make sure the equipment is properly grounded.
- Make sure the supply voltage is same as the rated fixture voltage.

## Item code 86.ML01.2415.02

- Make sure no voltage while installation
  Connect cable wires according to wire labeling
- Max current should not exceed 16A in one power feed in circuit.