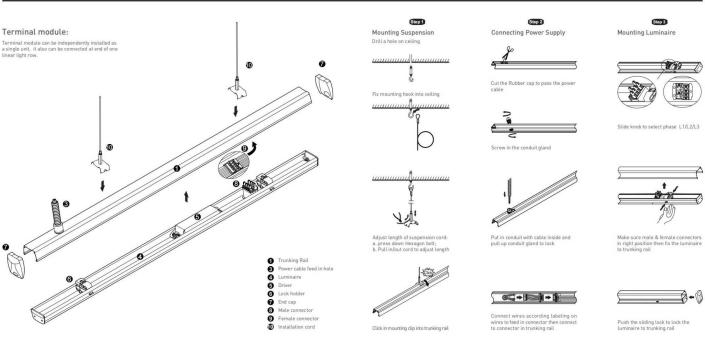

## Item code 86.ML01.2415.02

- Installation and wiring of luminaire must be in accordance with all applicable local codes.
- Installation, inspection, and maintenance of luminaires should be performed by a qualified
- DO NOT make or alter any open holes in the luminaire. Do not modify the luminaire.
- DO NOT install damaged product.
- Make sure electrical power is OFF before and during installation and maintenance.
- Make sure the equipment is properly grounded.
- Make sure the supply voltage is same as the rated fixture voltage.

## Item code 86.ML01.2415.02

- Make sure no voltage while installation
  Connect cable wires according to wire labeling
- Max current should not exceed 16A in one power feed in circuit.