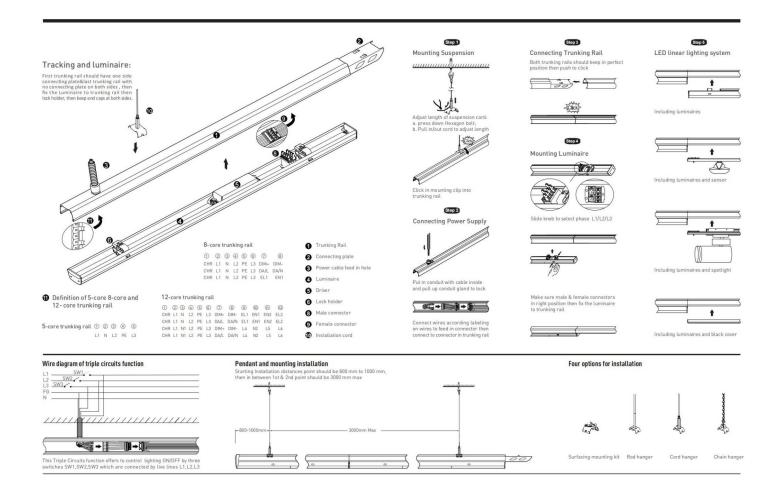

## INDOOR / INDUSTRIAL / MARKETLINE / MARKETLINE LUMINAIRES

## Item code 86.ML01.2417.01





- Installation and wiring of luminaire must be in accordance with all applicable local codes.
- Installation, inspection, and maintenance of luminaires should be performed by a qualified
- electrician.
- DO NOT make or alter any open holes in the luminaire. Do not modify the luminaire.
- DO NOT install damaged product.
- Make sure electrical power is OFF before and during installation and maintenance.
- Make sure the equipment is properly grounded.
- Make sure the supply voltage is same as the rated fixture voltage.







Item code 86.ML01.2417.01