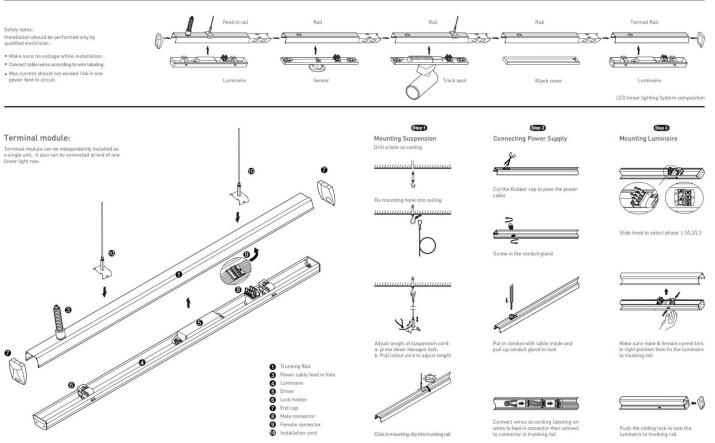

## INDOOR / INDUSTRIAL / MARKETLINE / MARKETLINE LUMINAIRES

## Item code 86.ML01.2417.01





- Installation and wiring of luminaire must be in accordance with all applicable local codes.
- Installation, inspection, and maintenance of luminaires should be performed by a qualified
- electrician.
- DO NOT make or alter any open holes in the luminaire. Do not modify the luminaire.
- DO NOT install damaged product.
- Make sure electrical power is OFF before and during installation and maintenance.
- Make sure the equipment is properly grounded.
- Make sure the supply voltage is same as the rated fixture voltage.







Item code 86.ML01.2417.01