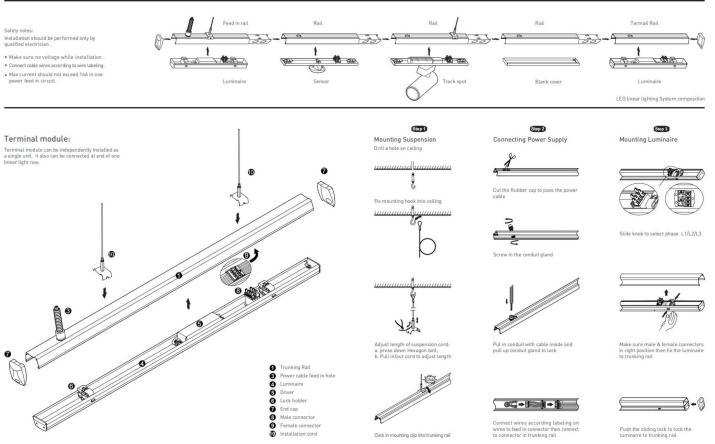

## INDOOR / INDUSTRIAL / MARKETLINE / MARKETLINE LUMINAIRES

## Item code 86.ML01.2417.02





- Installation and wiring of luminaire must be in accordance with all applicable local codes.
- Installation, inspection, and maintenance of luminaires should be performed by a qualified
- electrician.
- DO NOT make or alter any open holes in the luminaire. Do not modify the luminaire.
- DO NOT install damaged product.
- Make sure electrical power is OFF before and during installation and maintenance.
- Make sure the equipment is properly grounded.
- Make sure the supply voltage is same as the rated fixture voltage.







Item code 86.ML01.2417.02