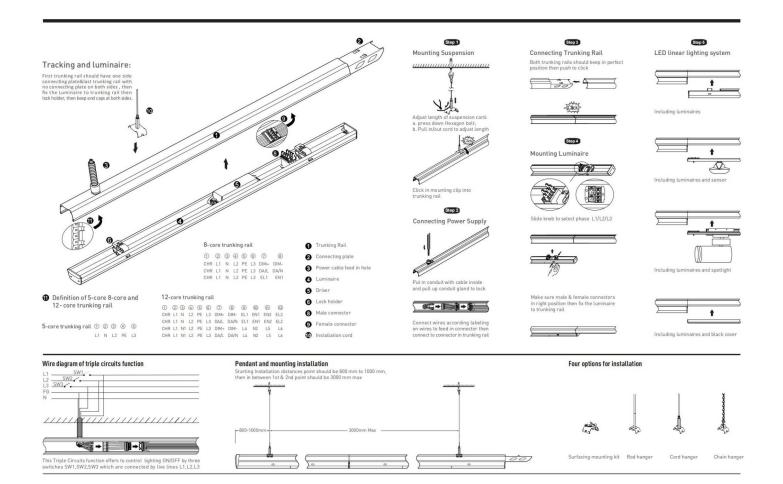

## INDOOR / INDUSTRIAL / MARKETLINE / MARKETLINE LUMINAIRES

## Item code 86.ML01.2417.02





- Installation and wiring of luminaire must be in accordance with all applicable local codes.
- Installation, inspection, and maintenance of luminaires should be performed by a qualified
- electrician.
- DO NOT make or alter any open holes in the luminaire. Do not modify the luminaire.
- DO NOT install damaged product.
- Make sure electrical power is OFF before and during installation and maintenance.
- Make sure the equipment is properly grounded.
- Make sure the supply voltage is same as the rated fixture voltage.







Item code 86.ML01.2417.02