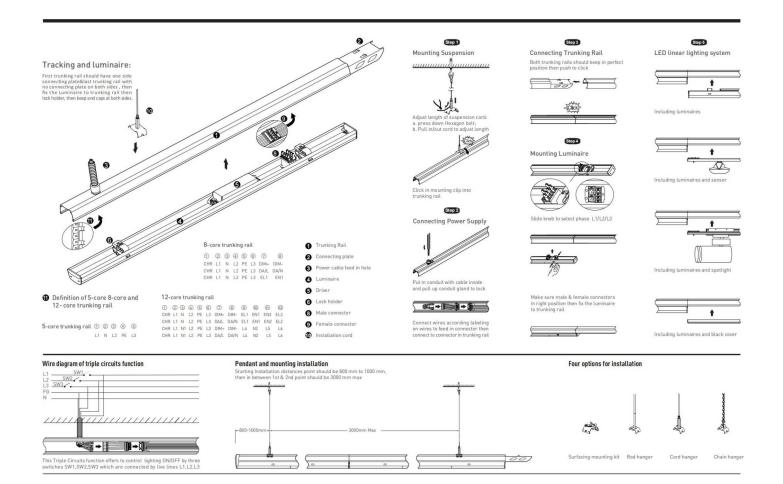

## INDOOR / INDUSTRIAL / MARKETLINE / MARKETLINE LUMINAIRES

## Item code 86.ML01.2431.01





- Installation and wiring of luminaire must be in accordance with all applicable local codes.
- Installation, inspection, and maintenance of luminaires should be performed by a qualified
- electrician.
- DO NOT make or alter any open holes in the luminaire. Do not modify the luminaire.
- DO NOT install damaged product.
- Make sure electrical power is OFF before and during installation and maintenance.
- Make sure the equipment is properly grounded.
- Make sure the supply voltage is same as the rated fixture voltage.







Item code 86.ML01.2431.01