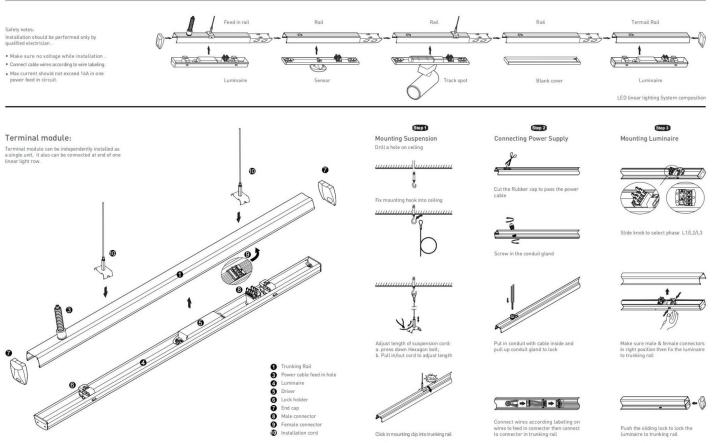

## INDOOR / INDUSTRIAL / MARKETLINE / MARKETLINE LUMINAIRES

## Item code 86.ML01.2431.01





- Installation and wiring of luminaire must be in accordance with all applicable local codes.
- Installation, inspection, and maintenance of luminaires should be performed by a qualified
- electrician.
- DO NOT make or alter any open holes in the luminaire. Do not modify the luminaire.
- DO NOT install damaged product.
- Make sure electrical power is OFF before and during installation and maintenance.
- Make sure the equipment is properly grounded.
- Make sure the supply voltage is same as the rated fixture voltage.







Item code 86.ML01.2431.01