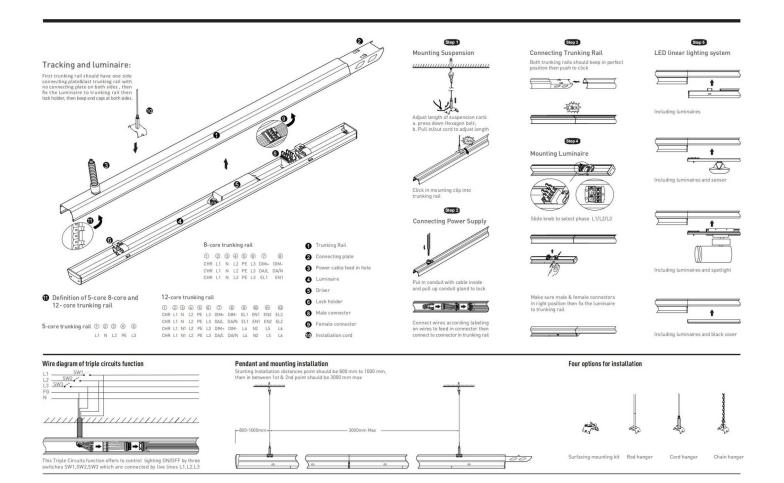

## INDOOR / INDUSTRIAL / MARKETLINE / MARKETLINE LUMINAIRES

## Item code 86.ML01.2431.02





- Installation and wiring of luminaire must be in accordance with all applicable local codes.
- Installation, inspection, and maintenance of luminaires should be performed by a qualified
- electrician.
- DO NOT make or alter any open holes in the luminaire. Do not modify the luminaire.
- DO NOT install damaged product.
- Make sure electrical power is OFF before and during installation and maintenance.
- Make sure the equipment is properly grounded.
- Make sure the supply voltage is same as the rated fixture voltage.







Item code 86.ML01.2431.02