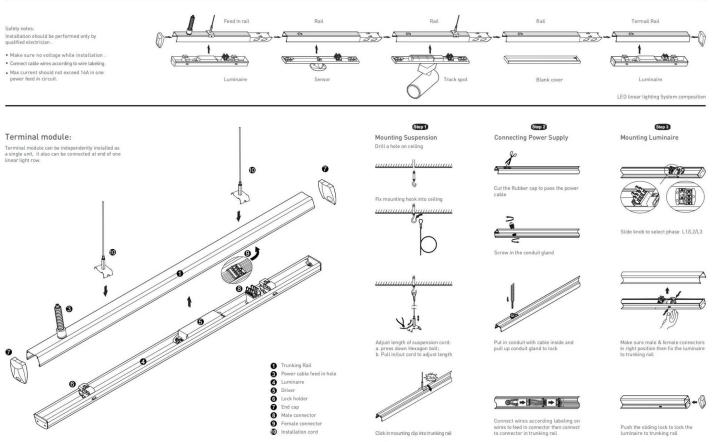

## INDOOR / INDUSTRIAL / MARKETLINE / MARKETLINE LUMINAIRES

## Item code 86.ML01.2431.02





- Installation and wiring of luminaire must be in accordance with all applicable local codes.
- Installation, inspection, and maintenance of luminaires should be performed by a qualified
- electrician.
- DO NOT make or alter any open holes in the luminaire. Do not modify the luminaire.
- DO NOT install damaged product.
- Make sure electrical power is OFF before and during installation and maintenance.
- Make sure the equipment is properly grounded.
- Make sure the supply voltage is same as the rated fixture voltage.







Item code 86.ML01.2431.02