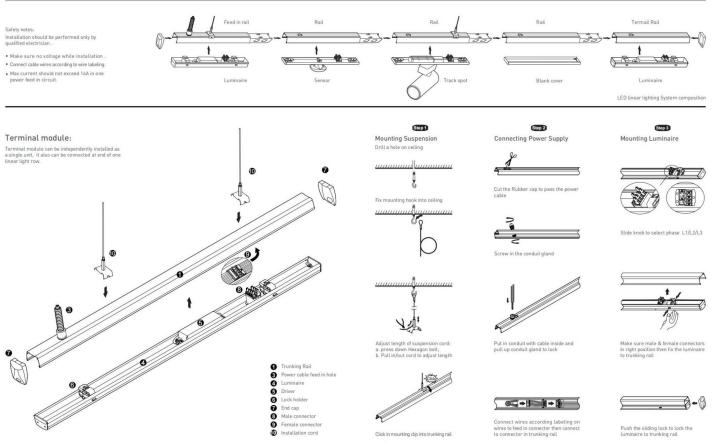

## INDOOR / INDUSTRIAL / MARKETLINE / MARKETLINE LUMINAIRES

## Item code 86.ML01.2433.01





- Installation and wiring of luminaire must be in accordance with all applicable local codes.
- Installation, inspection, and maintenance of luminaires should be performed by a qualified
- electrician.
- DO NOT make or alter any open holes in the luminaire. Do not modify the luminaire.
- DO NOT install damaged product.
- Make sure electrical power is OFF before and during installation and maintenance.
- Make sure the equipment is properly grounded.
- Make sure the supply voltage is same as the rated fixture voltage.







Item code 86.ML01.2433.01