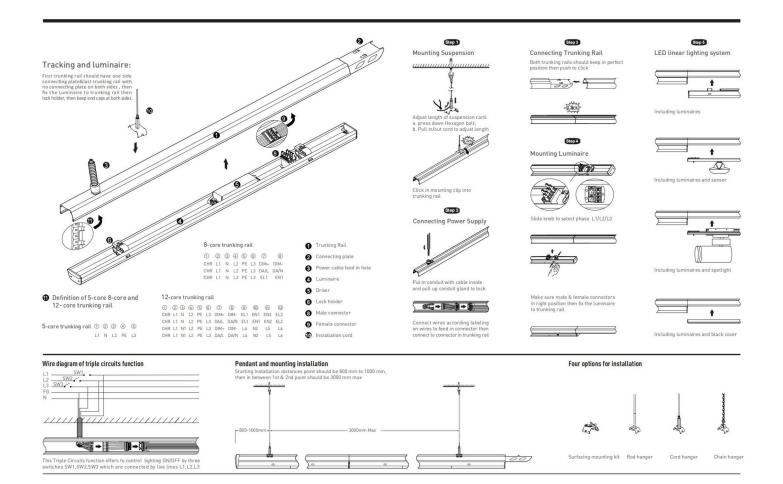

## INDOOR / INDUSTRIAL / MARKETLINE / MARKETLINE LUMINAIRES

## Item code 86.ML01.2433.01





- Installation and wiring of luminaire must be in accordance with all applicable local codes.
- Installation, inspection, and maintenance of luminaires should be performed by a qualified
- electrician.
- DO NOT make or alter any open holes in the luminaire. Do not modify the luminaire.
- DO NOT install damaged product.
- Make sure electrical power is OFF before and during installation and maintenance.
- Make sure the equipment is properly grounded.
- Make sure the supply voltage is same as the rated fixture voltage.







Item code 86.ML01.2433.01