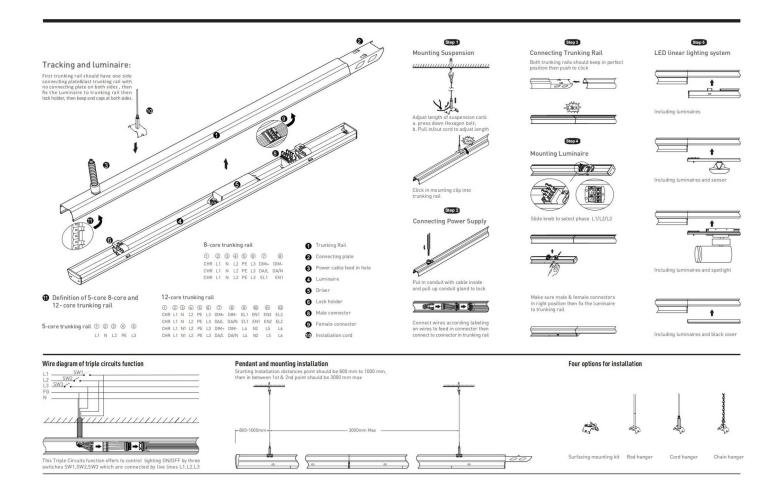

## INDOOR / INDUSTRIAL / MARKETLINE / MARKETLINE LUMINAIRES

## Item code 86.ML01.2433.02





- Installation and wiring of luminaire must be in accordance with all applicable local codes.
- Installation, inspection, and maintenance of luminaires should be performed by a qualified
- electrician.
- DO NOT make or alter any open holes in the luminaire. Do not modify the luminaire.
- DO NOT install damaged product.
- Make sure electrical power is OFF before and during installation and maintenance.
- Make sure the equipment is properly grounded.
- Make sure the supply voltage is same as the rated fixture voltage.







Item code 86.ML01.2433.02