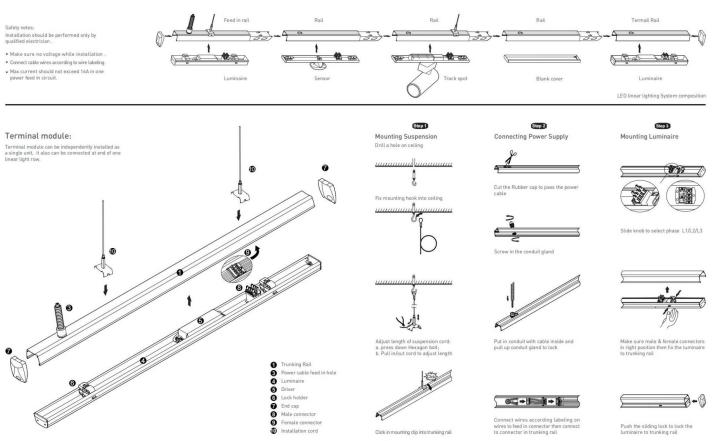

## INDOOR / INDUSTRIAL / MARKETLINE / MARKETLINE LUMINAIRES

## Item code 86.ML01.2433.02





- Installation and wiring of luminaire must be in accordance with all applicable local codes.
- Installation, inspection, and maintenance of luminaires should be performed by a qualified
- electrician.
- DO NOT make or alter any open holes in the luminaire. Do not modify the luminaire.
- DO NOT install damaged product.
- Make sure electrical power is OFF before and during installation and maintenance.
- Make sure the equipment is properly grounded.
- Make sure the supply voltage is same as the rated fixture voltage.







Item code 86.ML01.2433.02