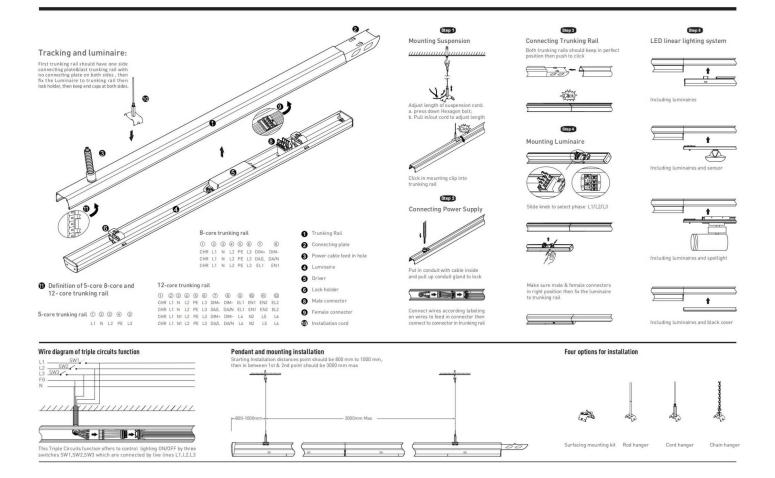

## Item code 86.ML01.2435.01

- Installation and wiring of luminaire must be in accordance with all applicable local codes.
- Installation, inspection, and maintenance of luminaires should be performed by a qualified
- DO NOT make or alter any open holes in the luminaire. Do not modify the luminaire.
- DO NOT install damaged product.
- Make sure electrical power is OFF before and during installation and maintenance.
- Make sure the equipment is properly grounded.
- Make sure the supply voltage is same as the rated fixture voltage.

## Item code 86.ML01.2435.01

- Make sure no voltage while installation
  Connect cable wires according to wire labeling
- Max current should not exceed 16A in one power feed in circuit.