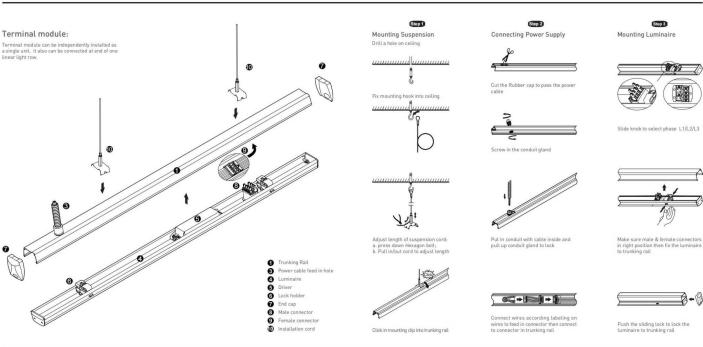

## Item code 86.ML01.2435.01

- Installation and wiring of luminaire must be in accordance with all applicable local codes.
- Installation, inspection, and maintenance of luminaires should be performed by a qualified
- DO NOT make or alter any open holes in the luminaire. Do not modify the luminaire.
- DO NOT install damaged product.
- Make sure electrical power is OFF before and during installation and maintenance.
- Make sure the equipment is properly grounded.
- Make sure the supply voltage is same as the rated fixture voltage.

## Item code 86.ML01.2435.01

- Make sure no voltage while installation
  Connect cable wires according to wire labeling
- Max current should not exceed 16A in one power feed in circuit.