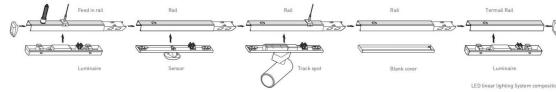

## Item code 86.ML01.2435.01

- Installation and wiring of luminaire must be in accordance with all applicable local codes.
- Installation, inspection, and maintenance of luminaires should be performed by a qualified
- DO NOT make or alter any open holes in the luminaire. Do not modify the luminaire.
- DO NOT install damaged product.
- Make sure electrical power is OFF before and during installation and maintenance.
- Make sure the equipment is properly grounded.
- Make sure the supply voltage is same as the rated fixture voltage.

## Item code 86.ML01.2435.01

- Make sure no voltage while installation
  Connect cable wires according to wire labeling
- Max current should not exceed 16A in one power feed in circuit.