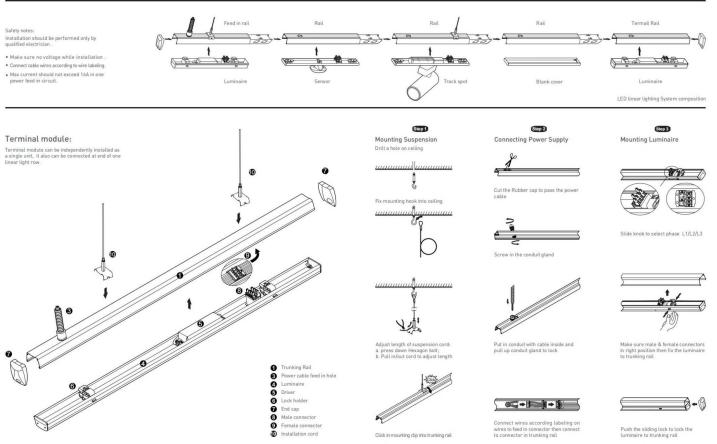

## Item code 86.ML01.2435.02

- Installation and wiring of luminaire must be in accordance with all applicable local codes.
- Installation, inspection, and maintenance of luminaires should be performed by a qualified
- electrician.
- DO NOT make or alter any open holes in the luminaire. Do not modify the luminaire.
- DO NOT install damaged product.
- Make sure electrical power is OFF before and during installation and maintenance.
- Make sure the equipment is properly grounded.
- Make sure the supply voltage is same as the rated fixture voltage.