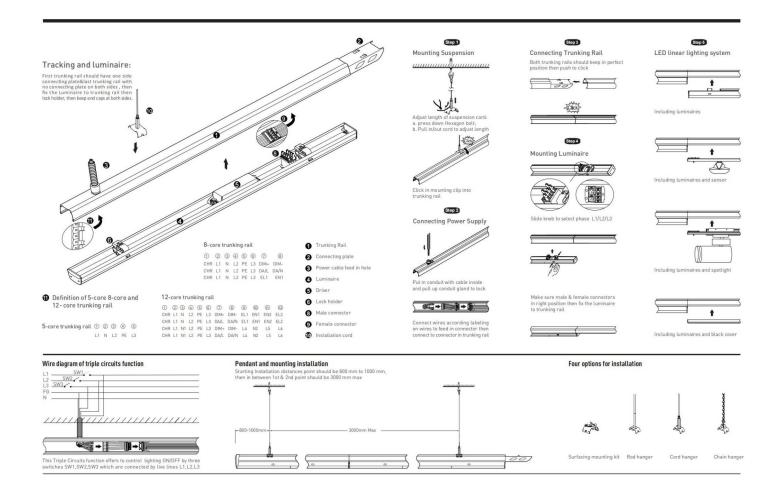

## Item code 86.ML01.2435.02

- Installation and wiring of luminaire must be in accordance with all applicable local codes.
- Installation, inspection, and maintenance of luminaires should be performed by a qualified
- electrician.
- DO NOT make or alter any open holes in the luminaire. Do not modify the luminaire.
- DO NOT install damaged product.
- Make sure electrical power is OFF before and during installation and maintenance.
- Make sure the equipment is properly grounded.
- Make sure the supply voltage is same as the rated fixture voltage.