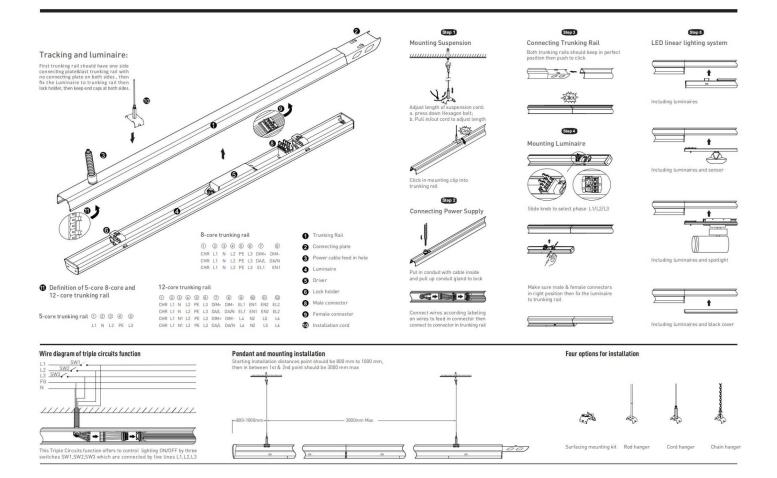

## Item code 86.ML01.2437.01

- Installation and wiring of luminaire must be in accordance with all applicable local codes.
- Installation, inspection, and maintenance of luminaires should be performed by a qualified
- DO NOT make or alter any open holes in the luminaire. Do not modify the luminaire.
- DO NOT install damaged product.
- Make sure electrical power is OFF before and during installation and maintenance.
- Make sure the equipment is properly grounded.
- Make sure the supply voltage is same as the rated fixture voltage.