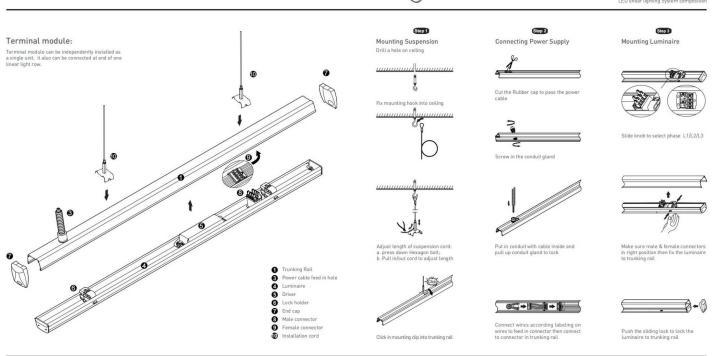

## Item code 86.ML01.2437.01

- Installation and wiring of luminaire must be in accordance with all applicable local codes.
- Installation, inspection, and maintenance of luminaires should be performed by a qualified
- DO NOT make or alter any open holes in the luminaire. Do not modify the luminaire.
- DO NOT install damaged product.
- Make sure electrical power is OFF before and during installation and maintenance.
- Make sure the equipment is properly grounded.
- Make sure the supply voltage is same as the rated fixture voltage.