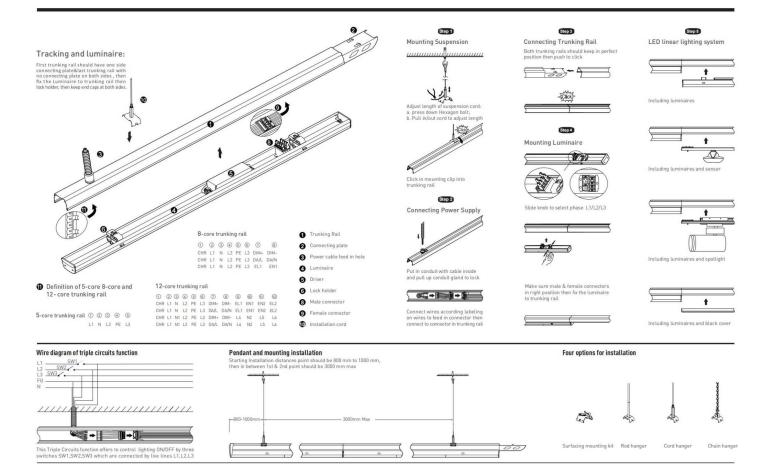

## INDOOR / INDUSTRIAL / MARKETLINE / **MARKETLINE LUMINAIRES**

## Item code 86.ML01.2437.02





- Installation and wiring of luminaire must be in accordance with all applicable local codes.
- Installation, inspection, and maintenance of luminaires should be performed by a qualified
- DO NOT make or alter any open holes in the luminaire. Do not modify the luminaire.
- DO NOT install damaged product.
- Make sure electrical power is OFF before and during installation and maintenance.
- Make sure the equipment is properly grounded.
- Make sure the supply voltage is same as the rated fixture voltage.





## INDOOR / INDUSTRIAL / MARKETLINE / **MARKETLINE LUMINAIRES**

## Item code 86.ML01.2437.02