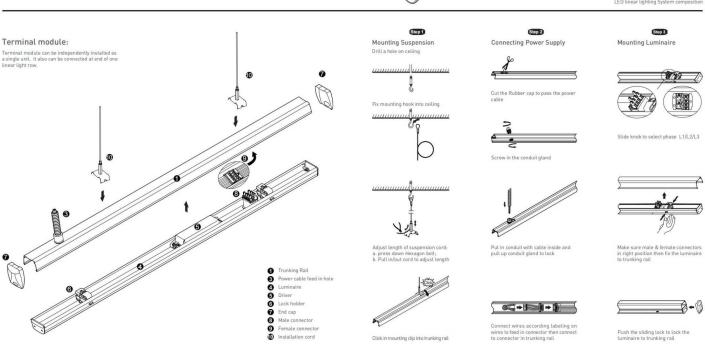

## INDOOR / INDUSTRIAL / MARKETLINE / **MARKETLINE LUMINAIRES**

## Item code 86.ML01.2437.02





- Installation and wiring of luminaire must be in accordance with all applicable local codes.
- Installation, inspection, and maintenance of luminaires should be performed by a qualified
- DO NOT make or alter any open holes in the luminaire. Do not modify the luminaire.
- DO NOT install damaged product.
- Make sure electrical power is OFF before and during installation and maintenance.
- Make sure the equipment is properly grounded.
- Make sure the supply voltage is same as the rated fixture voltage.





## INDOOR / INDUSTRIAL / MARKETLINE / **MARKETLINE LUMINAIRES**

## Item code 86.ML01.2437.02