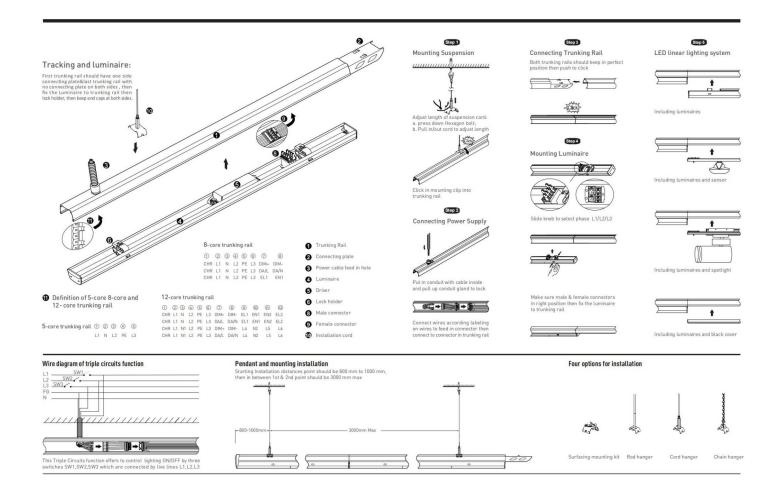

## INDOOR / INDUSTRIAL / MARKETLINE / MARKETLINE LUMINAIRES

## Item code 86.ML01.2471.01





- Installation and wiring of luminaire must be in accordance with all applicable local codes.
- Installation, inspection, and maintenance of luminaires should be performed by a qualified
- electrician.
- DO NOT make or alter any open holes in the luminaire. Do not modify the luminaire.
- DO NOT install damaged product.
- Make sure electrical power is OFF before and during installation and maintenance.
- Make sure the equipment is properly grounded.
- Make sure the supply voltage is same as the rated fixture voltage.







Item code 86.ML01.2471.01