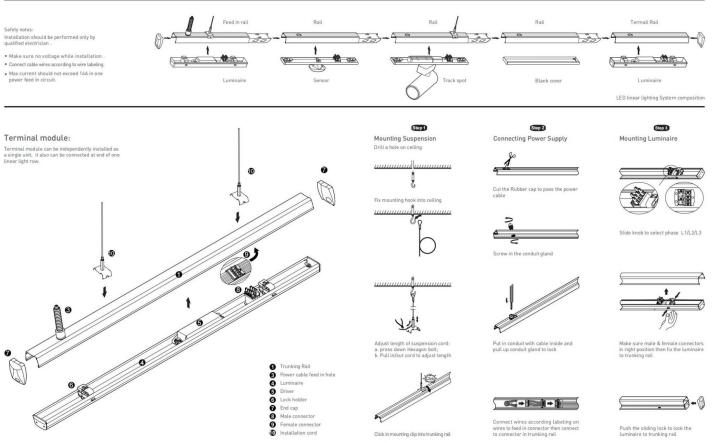

## INDOOR / INDUSTRIAL / MARKETLINE / MARKETLINE LUMINAIRES

## Item code 86.ML01.2471.01





- Installation and wiring of luminaire must be in accordance with all applicable local codes.
- Installation, inspection, and maintenance of luminaires should be performed by a qualified
- electrician.
- DO NOT make or alter any open holes in the luminaire. Do not modify the luminaire.
- DO NOT install damaged product.
- Make sure electrical power is OFF before and during installation and maintenance.
- Make sure the equipment is properly grounded.
- Make sure the supply voltage is same as the rated fixture voltage.







Item code 86.ML01.2471.01