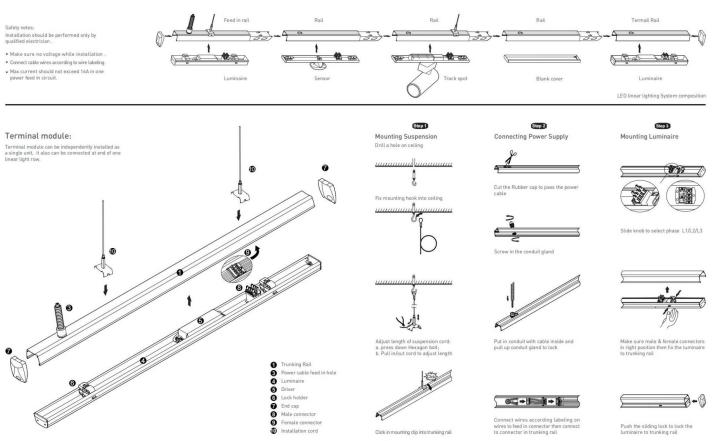

## INDOOR / INDUSTRIAL / MARKETLINE / MARKETLINE LUMINAIRES

## Item code 86.ML01.2471.02





- Installation and wiring of luminaire must be in accordance with all applicable local codes.
- Installation, inspection, and maintenance of luminaires should be performed by a qualified
- electrician.
- DO NOT make or alter any open holes in the luminaire. Do not modify the luminaire.
- DO NOT install damaged product.
- Make sure electrical power is OFF before and during installation and maintenance.
- Make sure the equipment is properly grounded.
- Make sure the supply voltage is same as the rated fixture voltage.







Item code 86.ML01.2471.02