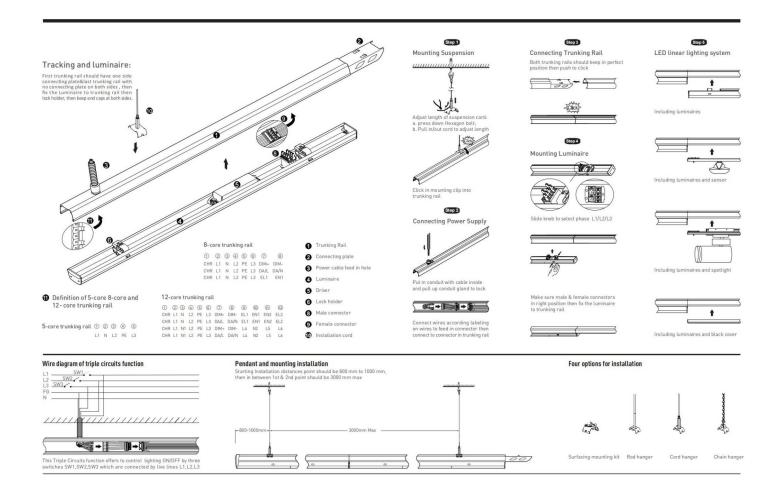

## INDOOR / INDUSTRIAL / MARKETLINE / MARKETLINE LUMINAIRES

## Item code 86.ML01.2471.02





- Installation and wiring of luminaire must be in accordance with all applicable local codes.
- Installation, inspection, and maintenance of luminaires should be performed by a qualified
- electrician.
- DO NOT make or alter any open holes in the luminaire. Do not modify the luminaire.
- DO NOT install damaged product.
- Make sure electrical power is OFF before and during installation and maintenance.
- Make sure the equipment is properly grounded.
- Make sure the supply voltage is same as the rated fixture voltage.







Item code 86.ML01.2471.02