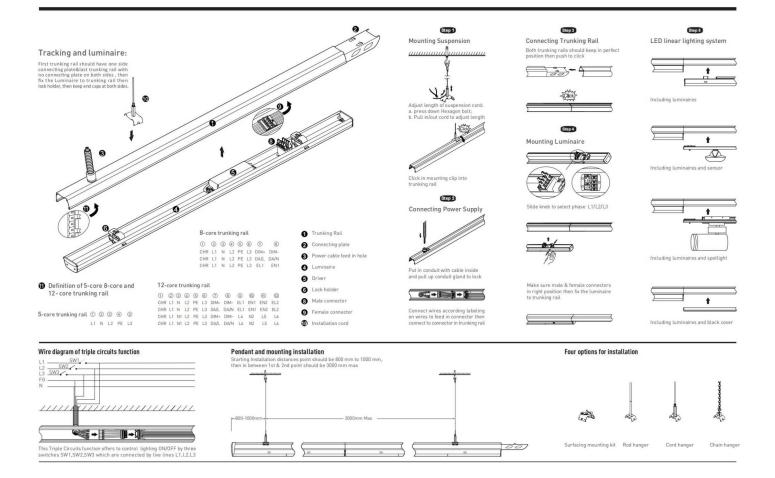

## Item code 86.ML01.2473.02

- Installation and wiring of luminaire must be in accordance with all applicable local codes.
- Installation, inspection, and maintenance of luminaires should be performed by a qualified
- DO NOT make or alter any open holes in the luminaire. Do not modify the luminaire.
- DO NOT install damaged product.
- Make sure electrical power is OFF before and during installation and maintenance.
- Make sure the equipment is properly grounded.
- Make sure the supply voltage is same as the rated fixture voltage.

## Item code 86.ML01.2473.02

- Make sure no voltage while installation
  Connect cable wires according to wire labeling
- Max current should not exceed 16A in one power feed in circuit.