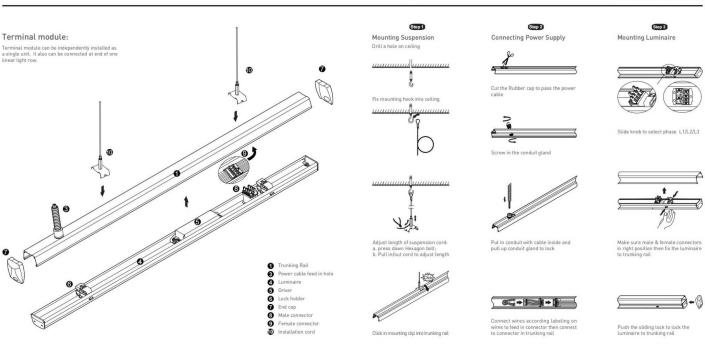

## Item code 86.ML01.2473.02

- Installation and wiring of luminaire must be in accordance with all applicable local codes.
- Installation, inspection, and maintenance of luminaires should be performed by a qualified
- DO NOT make or alter any open holes in the luminaire. Do not modify the luminaire.
- DO NOT install damaged product.
- Make sure electrical power is OFF before and during installation and maintenance.
- Make sure the equipment is properly grounded.
- Make sure the supply voltage is same as the rated fixture voltage.

## Item code 86.ML01.2473.02

- Make sure no voltage while installation
  Connect cable wires according to wire labeling
- Max current should not exceed 16A in one power feed in circuit.