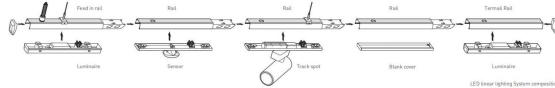

## Item code 86.ML01.2473.02

- Installation and wiring of luminaire must be in accordance with all applicable local codes.
- Installation, inspection, and maintenance of luminaires should be performed by a qualified
- DO NOT make or alter any open holes in the luminaire. Do not modify the luminaire.
- DO NOT install damaged product.
- Make sure electrical power is OFF before and during installation and maintenance.
- Make sure the equipment is properly grounded.
- Make sure the supply voltage is same as the rated fixture voltage.

## Item code 86.ML01.2473.02

- Make sure no voltage while installation
  Connect cable wires according to wire labeling
- Max current should not exceed 16A in one power feed in circuit.