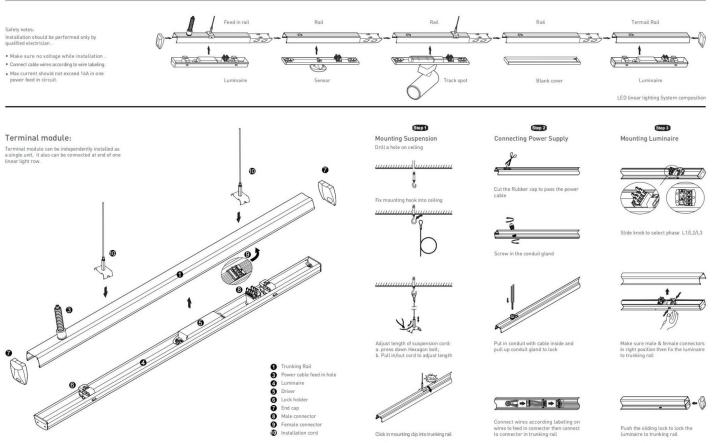

## INDOOR / INDUSTRIAL / MARKETLINE / MARKETLINE LUMINAIRES

## Item code 86.ML01.2475.01





- Installation and wiring of luminaire must be in accordance with all applicable local codes.
- Installation, inspection, and maintenance of luminaires should be performed by a qualified
- electrician.
- DO NOT make or alter any open holes in the luminaire. Do not modify the luminaire.
- DO NOT install damaged product.
- Make sure electrical power is OFF before and during installation and maintenance.
- Make sure the equipment is properly grounded.
- Make sure the supply voltage is same as the rated fixture voltage.







Item code 86.ML01.2475.01