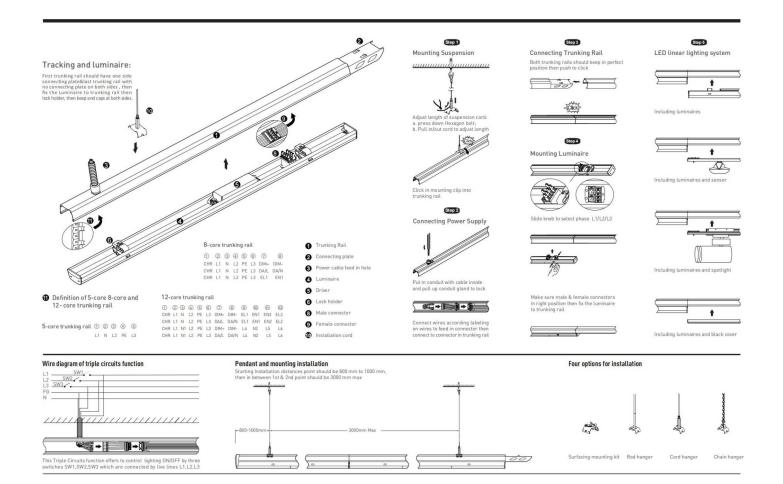

## INDOOR / INDUSTRIAL / MARKETLINE / MARKETLINE LUMINAIRES

## Item code 86.ML01.2475.01





- Installation and wiring of luminaire must be in accordance with all applicable local codes.
- Installation, inspection, and maintenance of luminaires should be performed by a qualified
- electrician.
- DO NOT make or alter any open holes in the luminaire. Do not modify the luminaire.
- DO NOT install damaged product.
- Make sure electrical power is OFF before and during installation and maintenance.
- Make sure the equipment is properly grounded.
- Make sure the supply voltage is same as the rated fixture voltage.







Item code 86.ML01.2475.01