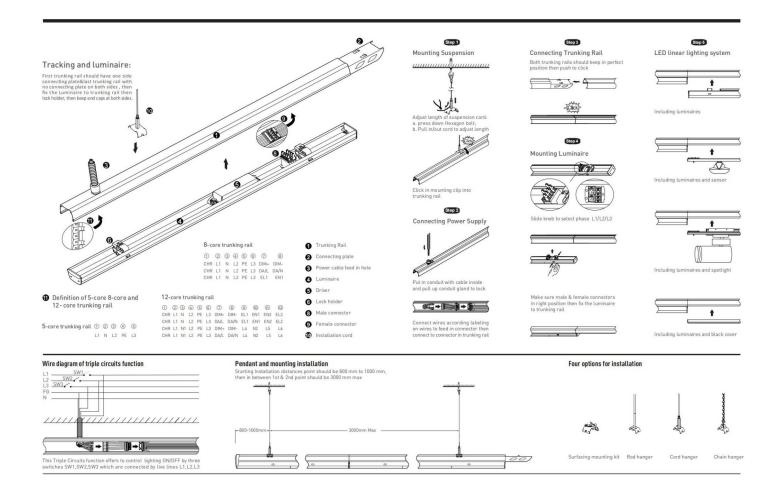

## INDOOR / INDUSTRIAL / MARKETLINE / MARKETLINE LUMINAIRES

## Item code 86.ML01.2475.02





- Installation and wiring of luminaire must be in accordance with all applicable local codes.
- Installation, inspection, and maintenance of luminaires should be performed by a qualified
- electrician.
- DO NOT make or alter any open holes in the luminaire. Do not modify the luminaire.
- DO NOT install damaged product.
- Make sure electrical power is OFF before and during installation and maintenance.
- Make sure the equipment is properly grounded.
- Make sure the supply voltage is same as the rated fixture voltage.







Item code 86.ML01.2475.02