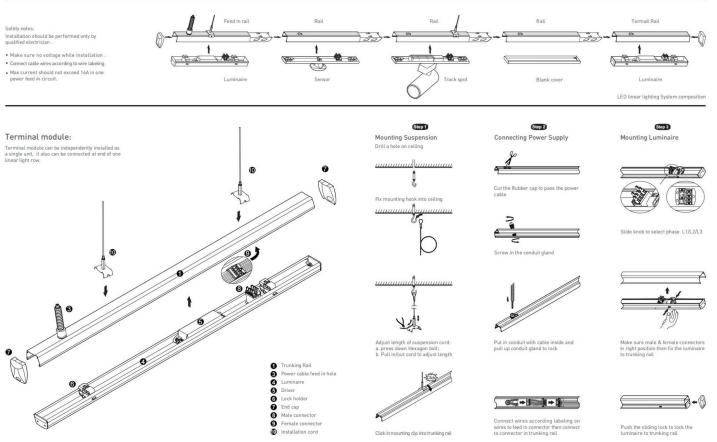

## INDOOR / INDUSTRIAL / MARKETLINE / MARKETLINE LUMINAIRES

## Item code 86.ML01.2475.02





- Installation and wiring of luminaire must be in accordance with all applicable local codes.
- Installation, inspection, and maintenance of luminaires should be performed by a qualified
- electrician.
- DO NOT make or alter any open holes in the luminaire. Do not modify the luminaire.
- DO NOT install damaged product.
- Make sure electrical power is OFF before and during installation and maintenance.
- Make sure the equipment is properly grounded.
- Make sure the supply voltage is same as the rated fixture voltage.







Item code 86.ML01.2475.02