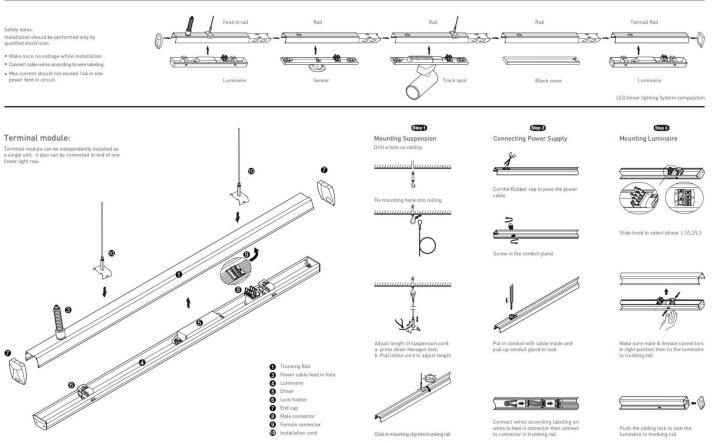

## INDOOR / INDUSTRIAL / MARKETLINE / MARKETLINE LUMINAIRES

## Item code 86.ML01.2477.01





- Installation and wiring of luminaire must be in accordance with all applicable local codes.
- Installation, inspection, and maintenance of luminaires should be performed by a qualified
- electrician.
- DO NOT make or alter any open holes in the luminaire. Do not modify the luminaire.
- DO NOT install damaged product.
- Make sure electrical power is OFF before and during installation and maintenance.
- Make sure the equipment is properly grounded.
- Make sure the supply voltage is same as the rated fixture voltage.







Item code 86.ML01.2477.01