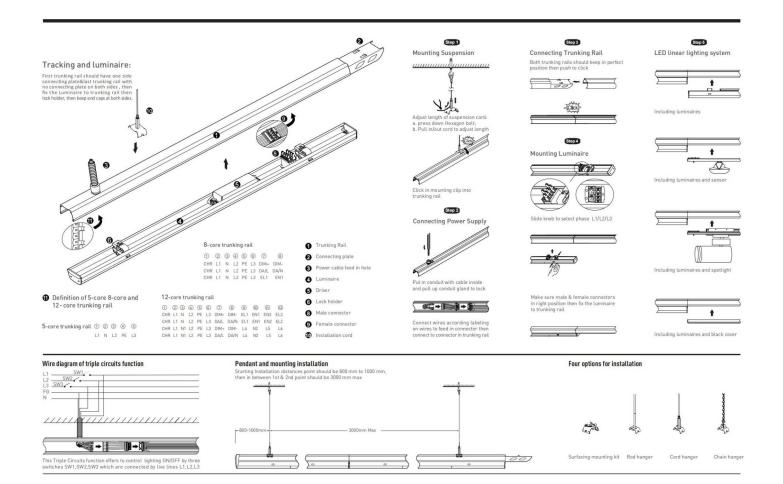

## INDOOR / INDUSTRIAL / MARKETLINE / MARKETLINE LUMINAIRES

## Item code 86.ML01.2477.01





- Installation and wiring of luminaire must be in accordance with all applicable local codes.
- Installation, inspection, and maintenance of luminaires should be performed by a qualified
- electrician.
- DO NOT make or alter any open holes in the luminaire. Do not modify the luminaire.
- DO NOT install damaged product.
- Make sure electrical power is OFF before and during installation and maintenance.
- Make sure the equipment is properly grounded.
- Make sure the supply voltage is same as the rated fixture voltage.







Item code 86.ML01.2477.01