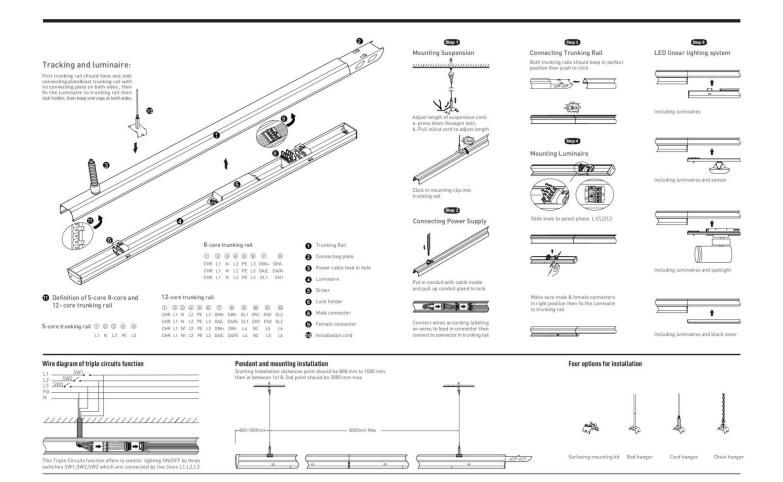

## INDOOR / INDUSTRIAL / MARKETLINE / MARKETLINE LUMINAIRES

## Item code 86.ML01.2477.02





- Installation and wiring of luminaire must be in accordance with all applicable local codes.
- Installation, inspection, and maintenance of luminaires should be performed by a qualified
- electrician.
- DO NOT make or alter any open holes in the luminaire. Do not modify the luminaire.
- DO NOT install damaged product.
- Make sure electrical power is OFF before and during installation and maintenance.
- Make sure the equipment is properly grounded.
- Make sure the supply voltage is same as the rated fixture voltage.







Item code 86.ML01.2477.02