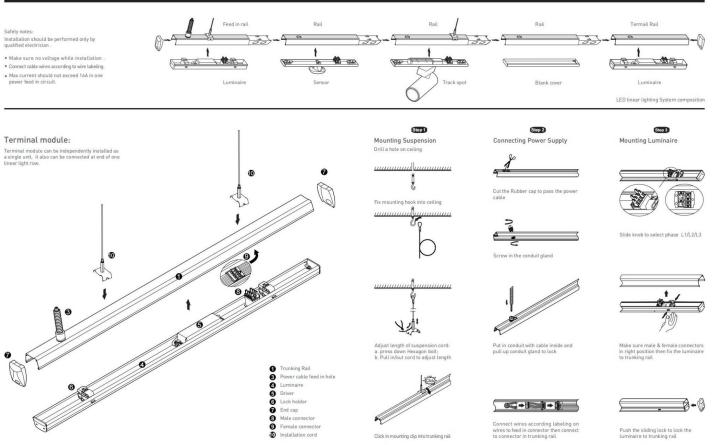

## INDOOR / INDUSTRIAL / MARKETLINE / MARKETLINE LUMINAIRES

## Item code 86.ML01.2477.02





- Installation and wiring of luminaire must be in accordance with all applicable local codes.
- Installation, inspection, and maintenance of luminaires should be performed by a qualified
- electrician.
- DO NOT make or alter any open holes in the luminaire. Do not modify the luminaire.
- DO NOT install damaged product.
- Make sure electrical power is OFF before and during installation and maintenance.
- Make sure the equipment is properly grounded.
- Make sure the supply voltage is same as the rated fixture voltage.







Item code 86.ML01.2477.02