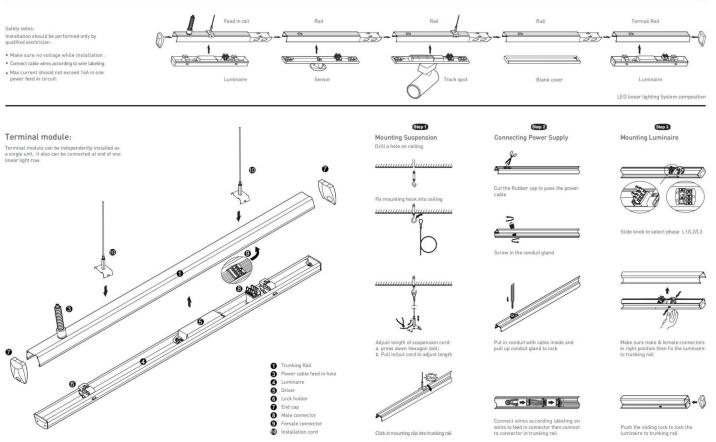

## INDOOR / INDUSTRIAL / MARKETLINE / TRUNKING RAIL

## Item code 86.ML01.3105.01



- Installation and wiring of luminaire must be in accordance with all applicable local codes.
- Installation, inspection, and maintenance of luminaires should be performed by a qualified electrician.



- DO NOT make or alter any open holes in the luminaire. Do not modify the luminaire.
- DO NOT install damaged product.
- Make sure electrical power is OFF before and during installation and maintenance.
- Make sure the equipment is properly grounded.
- Make sure the supply voltage is same as the rated fixture voltage.







Item code 86.ML01.3105.01