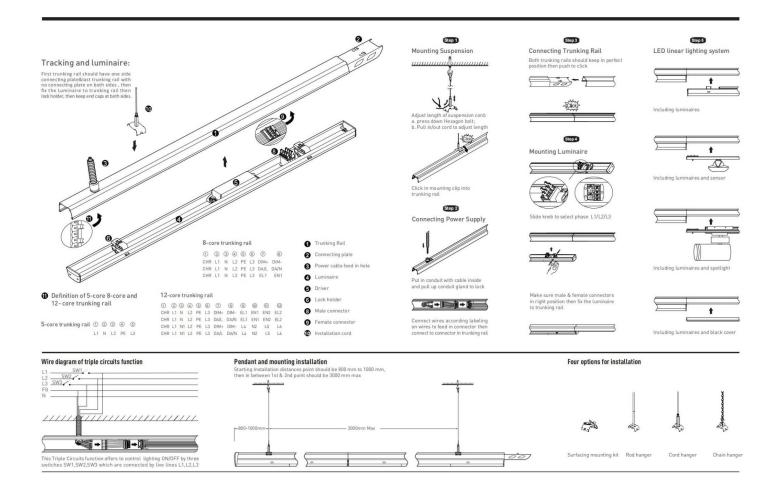

## INDOOR / INDUSTRIAL / MARKETLINE / TRUNKING RAIL

## Item code 86.ML01.3105.01



- Installation and wiring of luminaire must be in accordance with all applicable local codes.
- Installation, inspection, and maintenance of luminaires should be performed by a qualified electrician.



- DO NOT make or alter any open holes in the luminaire. Do not modify the luminaire.
- DO NOT install damaged product.
- Make sure electrical power is OFF before and during installation and maintenance.
- Make sure the equipment is properly grounded.
- Make sure the supply voltage is same as the rated fixture voltage.







Item code 86.ML01.3105.01