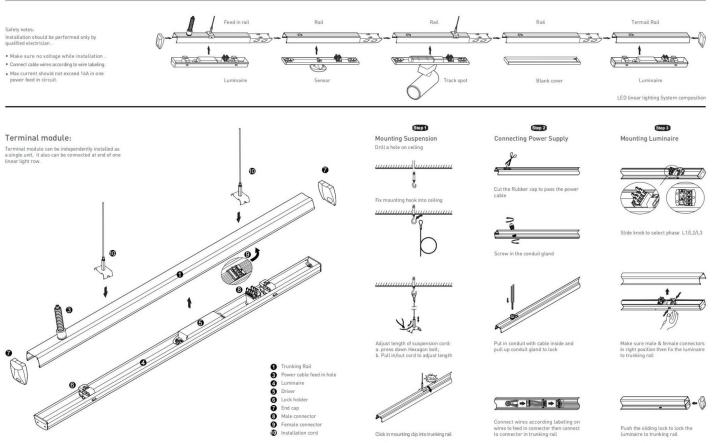

## INDOOR / INDUSTRIAL / MARKETLINE / TRUNKING RAIL

## Item code 86.ML01.3105.02



- Installation and wiring of luminaire must be in accordance with all applicable local codes.
- Installation, inspection, and maintenance of luminaires should be performed by a qualified electrician.



- DO NOT make or alter any open holes in the luminaire. Do not modify the luminaire.
- DO NOT install damaged product.
- Make sure electrical power is OFF before and during installation and maintenance.
- Make sure the equipment is properly grounded.
- Make sure the supply voltage is same as the rated fixture voltage.







Item code 86.ML01.3105.02