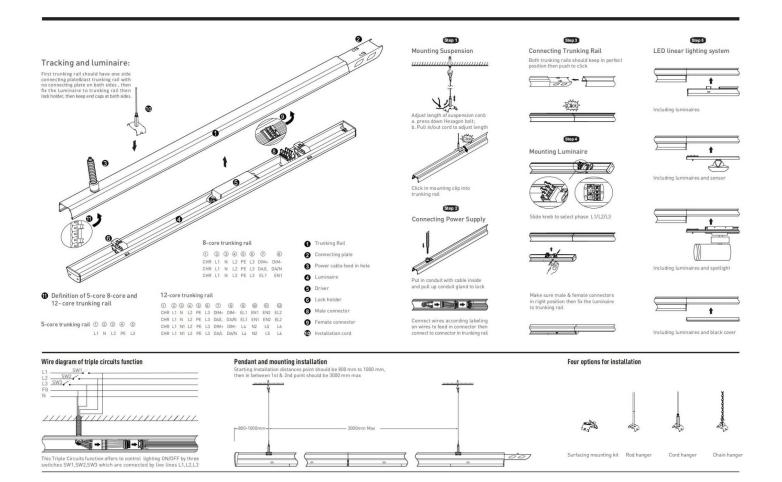

## INDOOR / INDUSTRIAL / MARKETLINE / TRUNKING RAIL

## Item code 86.ML01.3105.02



- Installation and wiring of luminaire must be in accordance with all applicable local codes.
- Installation, inspection, and maintenance of luminaires should be performed by a qualified electrician.



- DO NOT make or alter any open holes in the luminaire. Do not modify the luminaire.
- DO NOT install damaged product.
- Make sure electrical power is OFF before and during installation and maintenance.
- Make sure the equipment is properly grounded.
- Make sure the supply voltage is same as the rated fixture voltage.







Item code 86.ML01.3105.02