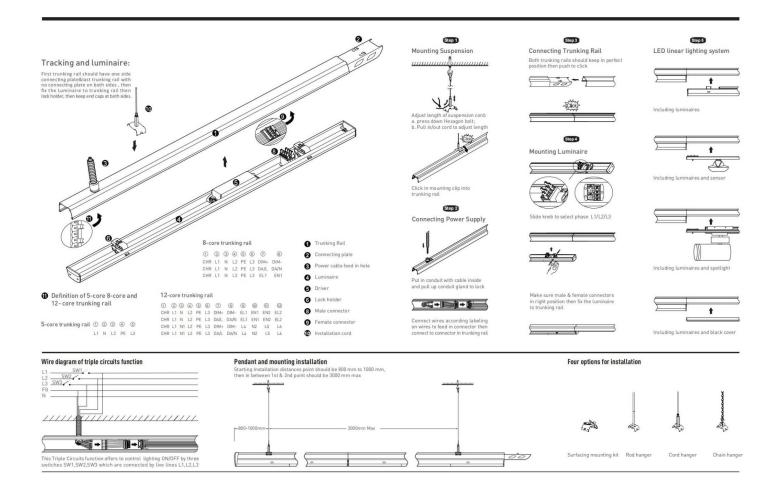

## INDOOR / INDUSTRIAL / MARKETLINE / TRUNKING RAIL

## Item code 86.ML01.3108.01

- Installation and wiring of luminaire must be in accordance with all applicable local codes.
- Installation, inspection, and maintenance of luminaires should be performed by a qualified electrician.

- DO NOT make or alter any open holes in the luminaire. Do not modify the luminaire.
- DO NOT install damaged product.
- Make sure electrical power is OFF before and during installation and maintenance.
- Make sure the equipment is properly grounded.
- Make sure the supply voltage is same as the rated fixture voltage.

Item code 86.ML01.3108.01