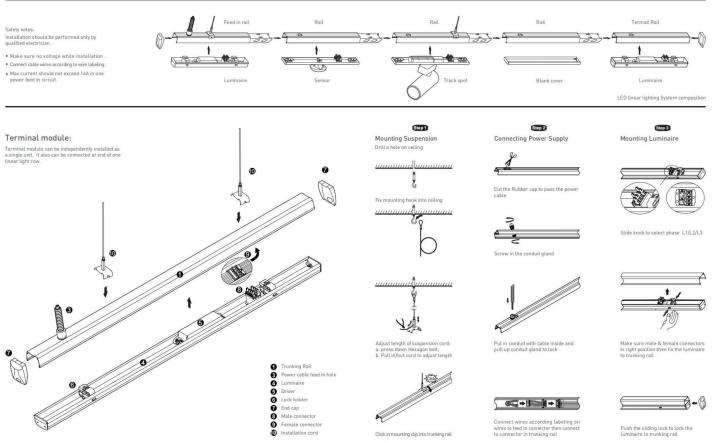

## INDOOR / INDUSTRIAL / MARKETLINE / TRUNKING RAIL

## Item code 86.ML01.3108.01

- Installation and wiring of luminaire must be in accordance with all applicable local codes.
- Installation, inspection, and maintenance of luminaires should be performed by a qualified electrician.

- DO NOT make or alter any open holes in the luminaire. Do not modify the luminaire.
- DO NOT install damaged product.
- Make sure electrical power is OFF before and during installation and maintenance.
- Make sure the equipment is properly grounded.
- Make sure the supply voltage is same as the rated fixture voltage.

Item code 86.ML01.3108.01