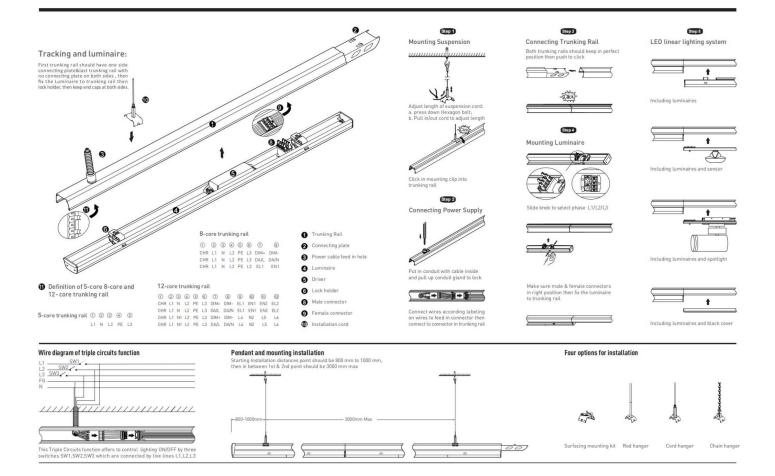

## INDOOR / INDUSTRIAL / MARKETLINE / TRUNKING RAIL

## Item code 86.ML01.3108.02





- Installation and wiring of luminaire must be in accordance with all applicable local codes.
- Installation, inspection, and maintenance of luminaires should be performed by a qualified
- DO NOT make or alter any open holes in the luminaire. Do not modify the luminaire.
- DO NOT install damaged product.
- Make sure electrical power is OFF before and during installation and maintenance.
- Make sure the equipment is properly grounded.
- Make sure the supply voltage is same as the rated fixture voltage.





## INDOOR / INDUSTRIAL / MARKETLINE / TRUNKING RAIL

## Item code 86.ML01.3108.02