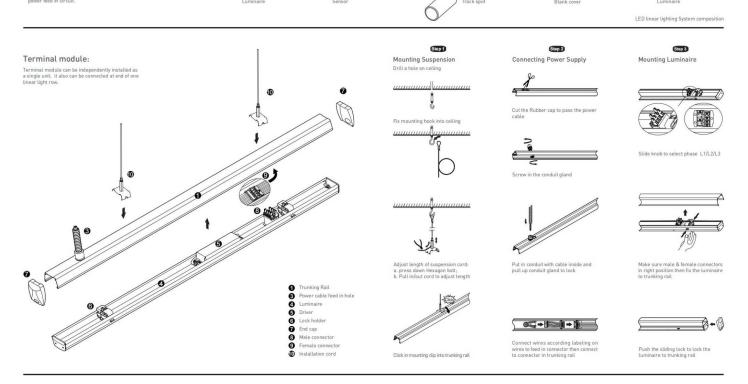

## INDOOR / INDUSTRIAL / MARKETLINE / TRUNKING RAIL

## Item code 86.ML01.3108.02





- Installation and wiring of luminaire must be in accordance with all applicable local codes.
- Installation, inspection, and maintenance of luminaires should be performed by a qualified
- DO NOT make or alter any open holes in the luminaire. Do not modify the luminaire.
- DO NOT install damaged product.
- Make sure electrical power is OFF before and during installation and maintenance.
- Make sure the equipment is properly grounded.
- Make sure the supply voltage is same as the rated fixture voltage.





## INDOOR / INDUSTRIAL / MARKETLINE / TRUNKING RAIL

## Item code 86.ML01.3108.02