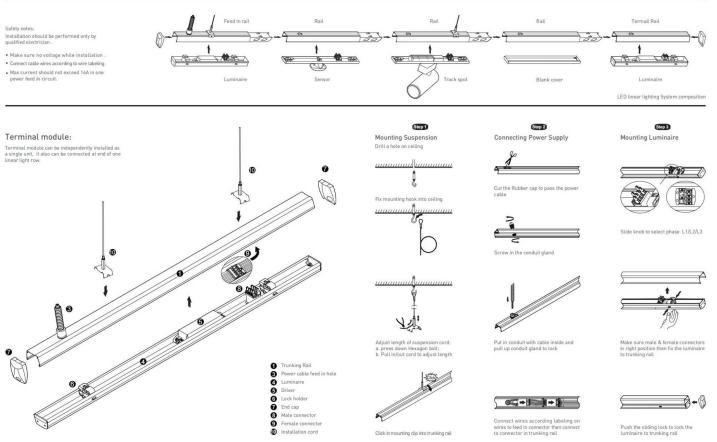

## INDOOR / INDUSTRIAL / MARKETLINE / TRUNKING RAIL

## Item code 86.ML01.3112.01

- Installation and wiring of luminaire must be in accordance with all applicable local codes.
- Installation, inspection, and maintenance of luminaires should be performed by a qualified electrician.

- DO NOT make or alter any open holes in the luminaire. Do not modify the luminaire.
- DO NOT install damaged product.
- Make sure electrical power is OFF before and during installation and maintenance.
- Make sure the equipment is properly grounded.
- Make sure the supply voltage is same as the rated fixture voltage.