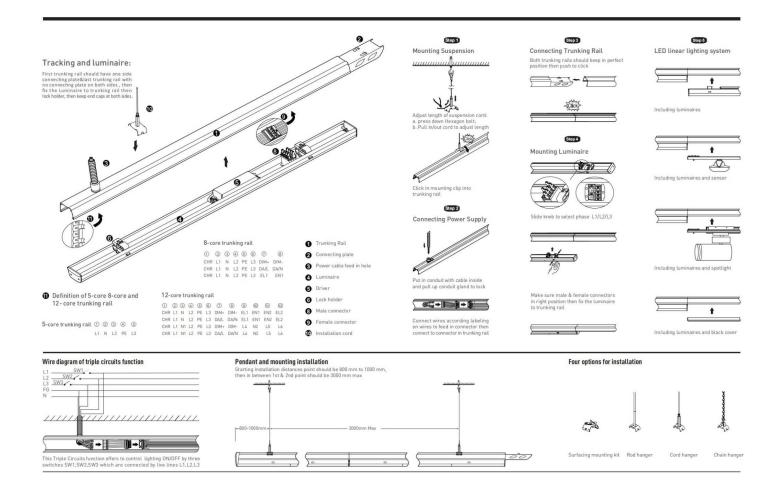

## INDOOR / INDUSTRIAL / MARKETLINE / TRUNKING RAIL

## Item code 86.ML01.3112.01

- Installation and wiring of luminaire must be in accordance with all applicable local codes.
- Installation, inspection, and maintenance of luminaires should be performed by a qualified electrician.

- DO NOT make or alter any open holes in the luminaire. Do not modify the luminaire.
- DO NOT install damaged product.
- Make sure electrical power is OFF before and during installation and maintenance.
- Make sure the equipment is properly grounded.
- Make sure the supply voltage is same as the rated fixture voltage.