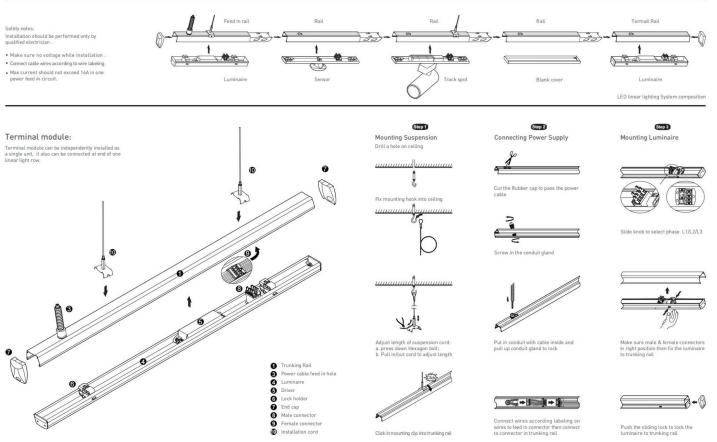

## INDOOR / INDUSTRIAL / MARKETLINE / TRUNKING RAIL

## Item code 86.ML01.3112.02

- Installation and wiring of luminaire must be in accordance with all applicable local codes.
- Installation, inspection, and maintenance of luminaires should be performed by a qualified electrician.

- DO NOT make or alter any open holes in the luminaire. Do not modify the luminaire.
- DO NOT install damaged product.
- Make sure electrical power is OFF before and during installation and maintenance.
- Make sure the equipment is properly grounded.
- Make sure the supply voltage is same as the rated fixture voltage.