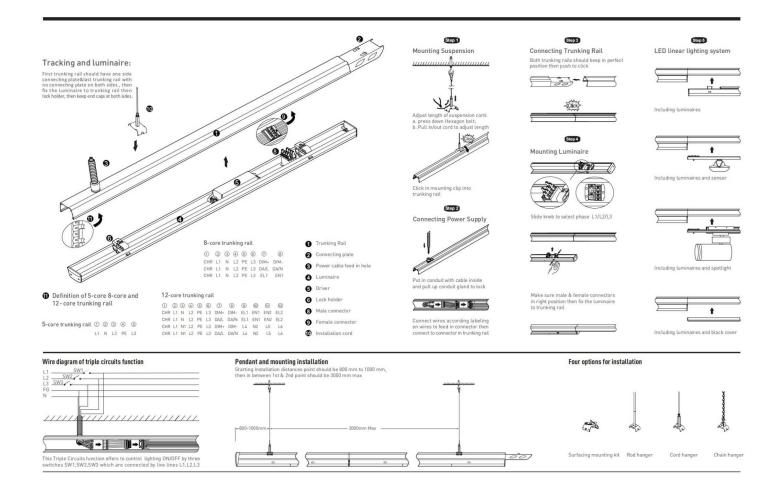

## INDOOR / INDUSTRIAL / MARKETLINE / TRUNKING RAIL

## Item code 86.ML01.3112.02

- Installation and wiring of luminaire must be in accordance with all applicable local codes.
- Installation, inspection, and maintenance of luminaires should be performed by a qualified electrician.

- DO NOT make or alter any open holes in the luminaire. Do not modify the luminaire.
- DO NOT install damaged product.
- Make sure electrical power is OFF before and during installation and maintenance.
- Make sure the equipment is properly grounded.
- Make sure the supply voltage is same as the rated fixture voltage.