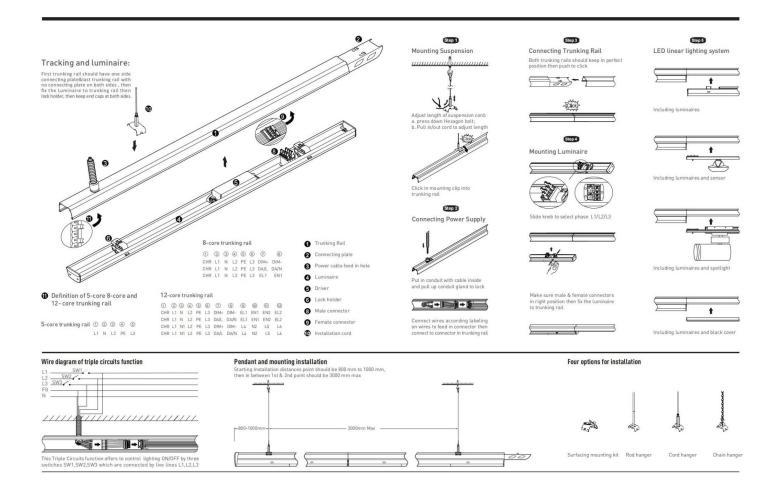

## INDOOR / INDUSTRIAL / MARKETLINE / TRUNKING RAIL

## Item code 86.ML01.3305.01



- Installation and wiring of luminaire must be in accordance with all applicable local codes.
- Installation, inspection, and maintenance of luminaires should be performed by a qualified electrician.



- DO NOT make or alter any open holes in the luminaire. Do not modify the luminaire.
- DO NOT install damaged product.
- Make sure electrical power is OFF before and during installation and maintenance.
- Make sure the equipment is properly grounded.
- Make sure the supply voltage is same as the rated fixture voltage.







Item code 86.ML01.3305.01