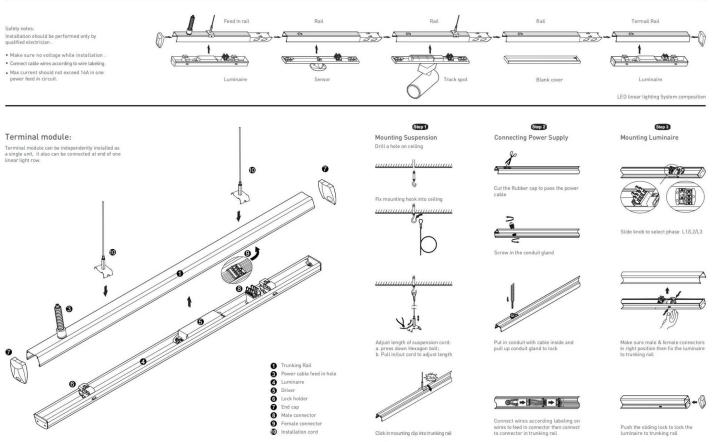

## INDOOR / INDUSTRIAL / MARKETLINE / TRUNKING RAIL

## Item code 86.ML01.3305.01



- Installation and wiring of luminaire must be in accordance with all applicable local codes.
- Installation, inspection, and maintenance of luminaires should be performed by a qualified electrician.



- DO NOT make or alter any open holes in the luminaire. Do not modify the luminaire.
- DO NOT install damaged product.
- Make sure electrical power is OFF before and during installation and maintenance.
- Make sure the equipment is properly grounded.
- Make sure the supply voltage is same as the rated fixture voltage.







Item code 86.ML01.3305.01