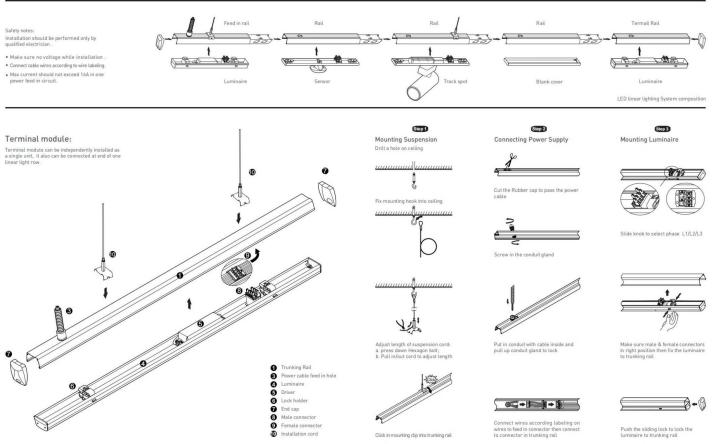

## INDOOR / INDUSTRIAL / MARKETLINE / TRUNKING RAIL

## Item code 86.ML01.3305.02

- Installation and wiring of luminaire must be in accordance with all applicable local codes.
- Installation, inspection, and maintenance of luminaires should be performed by a qualified electrician.

- DO NOT make or alter any open holes in the luminaire. Do not modify the luminaire.
- DO NOT install damaged product.
- Make sure electrical power is OFF before and during installation and maintenance.
- Make sure the equipment is properly grounded.
- Make sure the supply voltage is same as the rated fixture voltage.