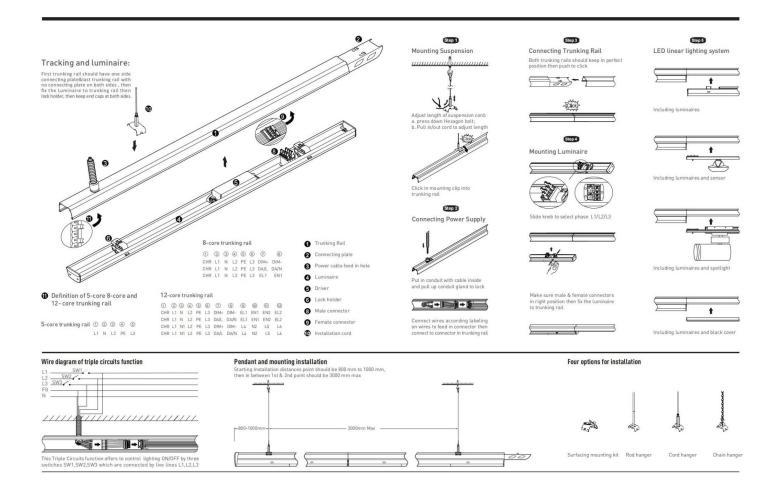

## INDOOR / INDUSTRIAL / MARKETLINE / TRUNKING RAIL

## Item code 86.ML01.3305.02

- Installation and wiring of luminaire must be in accordance with all applicable local codes.
- Installation, inspection, and maintenance of luminaires should be performed by a qualified electrician.

- DO NOT make or alter any open holes in the luminaire. Do not modify the luminaire.
- DO NOT install damaged product.
- Make sure electrical power is OFF before and during installation and maintenance.
- Make sure the equipment is properly grounded.
- Make sure the supply voltage is same as the rated fixture voltage.