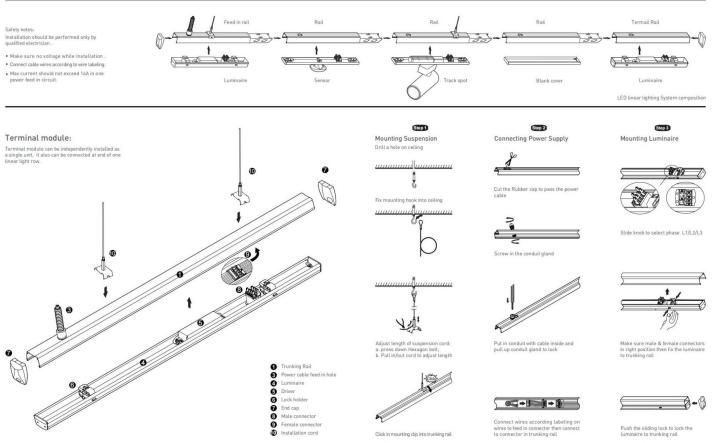

## INDOOR / INDUSTRIAL / MARKETLINE / TRUNKING RAIL

## Item code 86.ML01.3308.01

- Installation and wiring of luminaire must be in accordance with all applicable local codes.
- Installation, inspection, and maintenance of luminaires should be performed by a qualified electrician.

Item code 86.ML01.3308.01