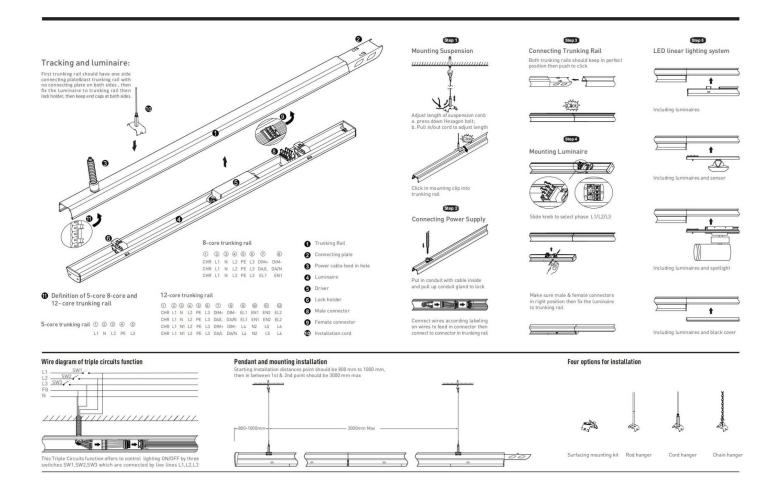

## INDOOR / INDUSTRIAL / MARKETLINE / TRUNKING RAIL

## Item code 86.ML01.3308.01

- Installation and wiring of luminaire must be in accordance with all applicable local codes.
- Installation, inspection, and maintenance of luminaires should be performed by a qualified electrician.

Item code 86.ML01.3308.01