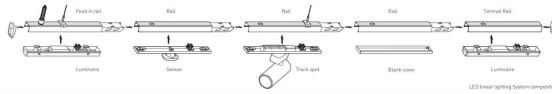

## INDOOR / INDUSTRIAL / MARKETLINE / TRUNKING RAIL

## Item code 86.ML01.3308.02





- Installation and wiring of luminaire must be in accordance with all applicable local codes.
- Installation, inspection, and maintenance of luminaires should be performed by a qualified
- DO NOT make or alter any open holes in the luminaire. Do not modify the luminaire.
- DO NOT install damaged product.
- Make sure electrical power is OFF before and during installation and maintenance.
- Make sure the equipment is properly grounded.
- Make sure the supply voltage is same as the rated fixture voltage.



## INDOOR / INDUSTRIAL / MARKETLINE / TRUNKING RAIL

## Item code 86.ML01.3308.02





- Max current should not exceed 16A in one power feed in circuit.