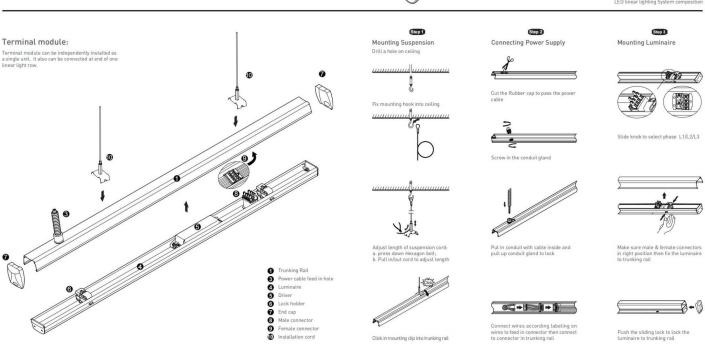

## INDOOR / INDUSTRIAL / MARKETLINE / TRUNKING RAIL

## Item code 86.ML01.3308.02





- Installation and wiring of luminaire must be in accordance with all applicable local codes.
- Installation, inspection, and maintenance of luminaires should be performed by a qualified
- DO NOT make or alter any open holes in the luminaire. Do not modify the luminaire.
- DO NOT install damaged product.
- Make sure electrical power is OFF before and during installation and maintenance.
- Make sure the equipment is properly grounded.
- Make sure the supply voltage is same as the rated fixture voltage.



## INDOOR / INDUSTRIAL / MARKETLINE / TRUNKING RAIL

## Item code 86.ML01.3308.02





- Max current should not exceed 16A in one power feed in circuit.