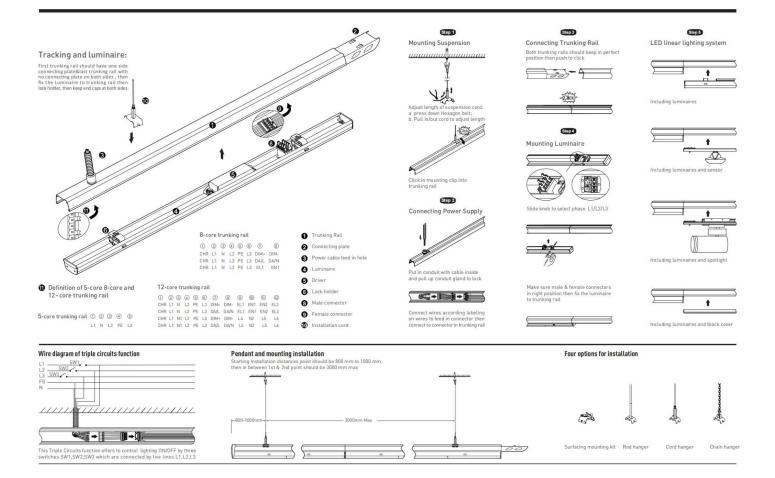

## INDOOR / INDUSTRIAL / MARKETLINE / TRUNKING RAIL

## Item code 86.ML01.3308.02





- Installation and wiring of luminaire must be in accordance with all applicable local codes.
- Installation, inspection, and maintenance of luminaires should be performed by a qualified
- DO NOT make or alter any open holes in the luminaire. Do not modify the luminaire.
- DO NOT install damaged product.
- Make sure electrical power is OFF before and during installation and maintenance.
- Make sure the equipment is properly grounded.
- Make sure the supply voltage is same as the rated fixture voltage.



## INDOOR / INDUSTRIAL / MARKETLINE / TRUNKING RAIL

## Item code 86.ML01.3308.02





- Max current should not exceed 16A in one power feed in circuit.