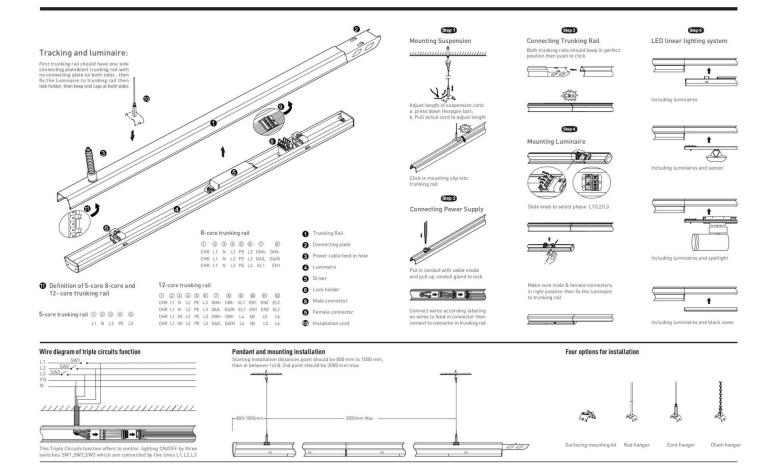

## INDOOR / INDUSTRIAL / MARKETLINE / TRUNKING RAIL

## Item code 86.ML01.3312.01





- Installation and wiring of luminaire must be in accordance with all applicable local codes.
- Installation, inspection, and maintenance of luminaires should be performed by a qualified
- DO NOT make or alter any open holes in the luminaire. Do not modify the luminaire.
- DO NOT install damaged product.
- Make sure electrical power is OFF before and during installation and maintenance.
- Make sure the equipment is properly grounded.
- Make sure the supply voltage is same as the rated fixture voltage.



## INDOOR / INDUSTRIAL / MARKETLINE / TRUNKING RAIL

## Item code 86.ML01.3312.01