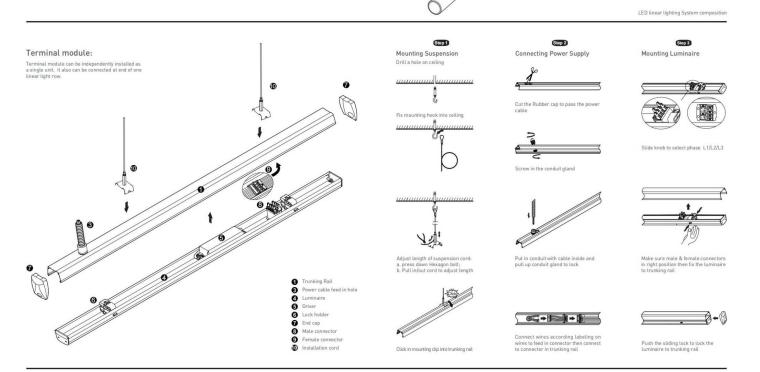

## INDOOR / INDUSTRIAL / MARKETLINE / TRUNKING RAIL

## Item code 86.ML01.3312.01





- Installation and wiring of luminaire must be in accordance with all applicable local codes.
- Installation, inspection, and maintenance of luminaires should be performed by a qualified
- DO NOT make or alter any open holes in the luminaire. Do not modify the luminaire.
- DO NOT install damaged product.
- Make sure electrical power is OFF before and during installation and maintenance.
- Make sure the equipment is properly grounded.
- Make sure the supply voltage is same as the rated fixture voltage.



## INDOOR / INDUSTRIAL / MARKETLINE / TRUNKING RAIL

## Item code 86.ML01.3312.01