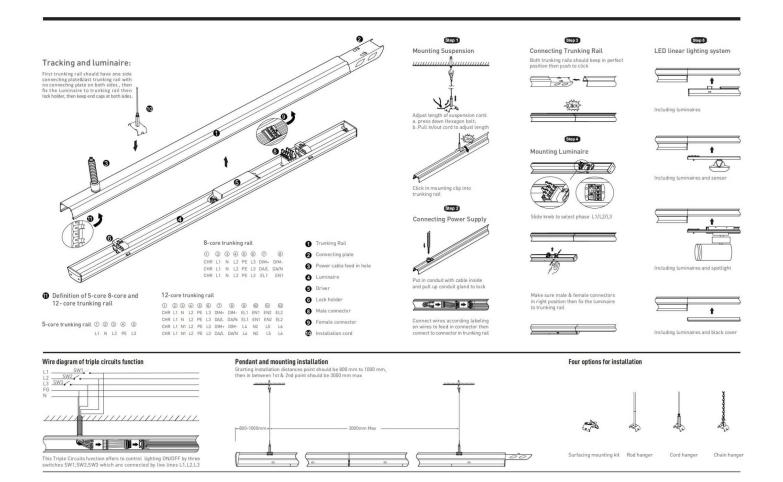

## INDOOR / INDUSTRIAL / MARKETLINE / TRUNKING RAIL

## Item code 86.ML01.3312.02

- Installation and wiring of luminaire must be in accordance with all applicable local codes.
- Installation, inspection, and maintenance of luminaires should be performed by a qualified electrician.

- DO NOT make or alter any open holes in the luminaire. Do not modify the luminaire.
- DO NOT install damaged product.
- Make sure electrical power is OFF before and during installation and maintenance.
- Make sure the equipment is properly grounded.
- Make sure the supply voltage is same as the rated fixture voltage.