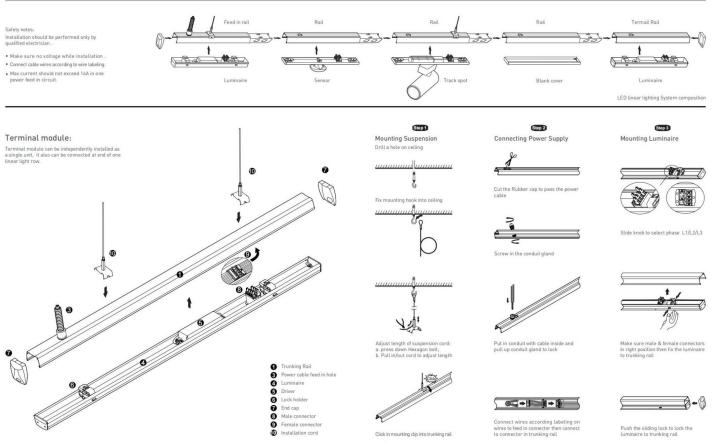

## INDOOR / INDUSTRIAL / MARKETLINE / TRUNKING RAIL

## Item code 86.ML01.3312.02

- Installation and wiring of luminaire must be in accordance with all applicable local codes.
- Installation, inspection, and maintenance of luminaires should be performed by a qualified electrician.

- DO NOT make or alter any open holes in the luminaire. Do not modify the luminaire.
- DO NOT install damaged product.
- Make sure electrical power is OFF before and during installation and maintenance.
- Make sure the equipment is properly grounded.
- Make sure the supply voltage is same as the rated fixture voltage.