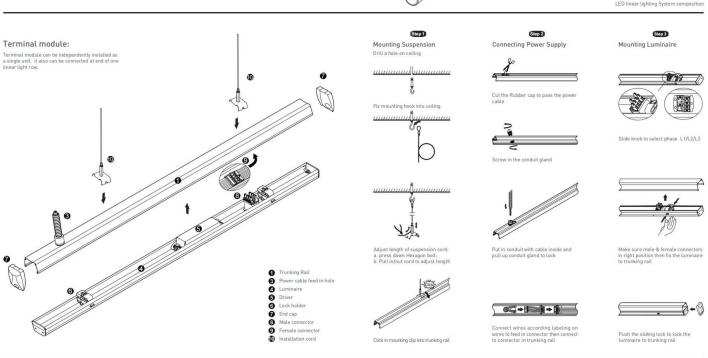

## INDOOR / INDUSTRIAL / MARKETLINE / TRUNKING RAIL

## Item code 86.ML01.3605.01