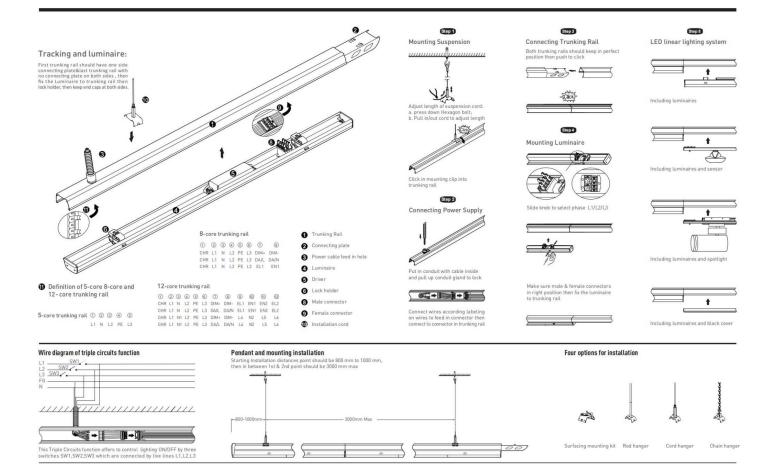

## INDOOR / INDUSTRIAL / MARKETLINE / TRUNKING RAIL

## Item code 86.ML01.3605.01

- Installation and wiring of luminaire must be in accordance with all applicable local codes.
- Installation, inspection, and maintenance of luminaires should be performed by a qualified
- DO NOT make or alter any open holes in the luminaire. Do not modify the luminaire.
- DO NOT install damaged product.
- Make sure electrical power is OFF before and during installation and maintenance.
- Make sure the equipment is properly grounded.
- Make sure the supply voltage is same as the rated fixture voltage.