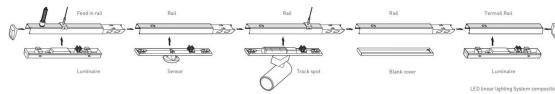

## INDOOR / INDUSTRIAL / MARKETLINE / TRUNKING RAIL

## Item code 86.ML01.3605.02

- Max current should not exceed 16A in one power feed in circuit.