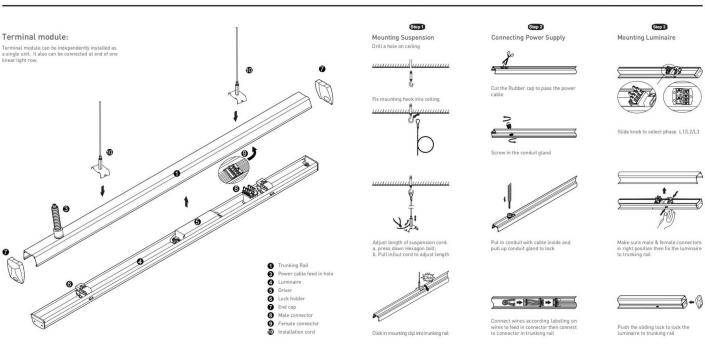

## INDOOR / INDUSTRIAL / MARKETLINE / TRUNKING RAIL

## Item code 86.ML01.3605.02

- Max current should not exceed 16A in one power feed in circuit.