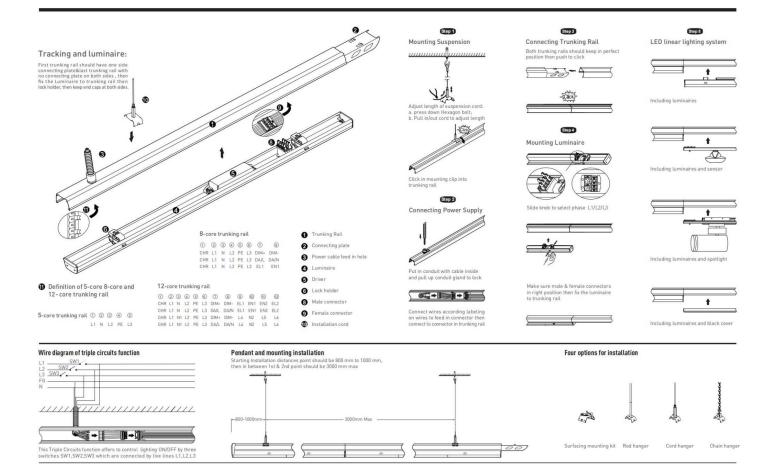

## INDOOR / INDUSTRIAL / MARKETLINE / TRUNKING RAIL

## Item code 86.ML01.3605.02

- Installation and wiring of luminaire must be in accordance with all applicable local codes.
- Installation, inspection, and maintenance of luminaires should be performed by a qualified
- DO NOT make or alter any open holes in the luminaire. Do not modify the luminaire.
- DO NOT install damaged product.
- Make sure electrical power is OFF before and during installation and maintenance.
- Make sure the equipment is properly grounded.
- Make sure the supply voltage is same as the rated fixture voltage.